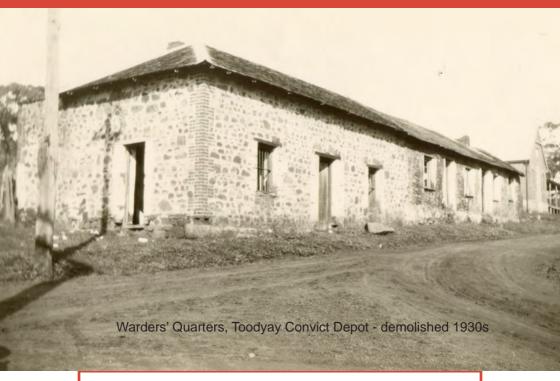

### 

1.37km walk: 7 Interpretive signs

- 1. Introduction
- 2. Depot Superintendent's House
- 3. Depot Operation
- 4. Central Depot Site

\*\*Please watch out for trains before crossing the railway track

- Role of MilitaryPolice
- 6. Pensioner Guards
- 7. Moondyne Joe