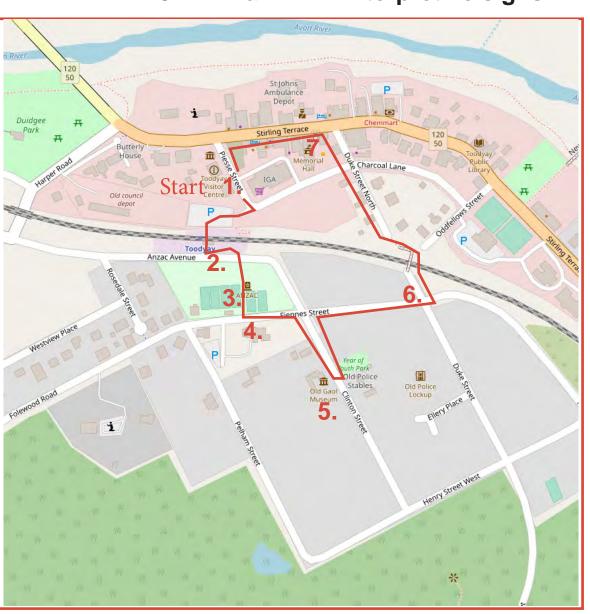

### 

1.37km walk: 7 Interpretive signs

- 1. Introduction
- 2. Depot Superintendent's House
- 3. Depot Operation
- 4. Central Depot Site

\*\*Please watch out for trains before crossing the railway track

- Role of MilitaryPolice
- 6. Pensioner Guards
- 7. Moondyne Joe

Broadarrow trail markers

Half hour walk, starts and finishes at the Toodyay Visitors' Centre

Allow an extra half hour to visit the Newcastle Gaol Museum at the half-way mark