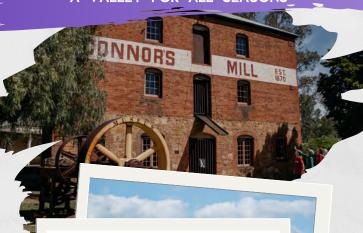

## Toodyay

A VALLEY FOR ALL SEASONS

- Reconnect with nature by discovering the many nature reserves. In spring they become filled with wildflowers
- Step back in time as you explore the historical main street and the two museums
   Connor's Mill and the Newcastle Gaol
- Find that perfect gift or treat yourself at a quirky boutique shop
- Play with emus, kangaroos, farm animals and miniature trains
- Grab a bite at one of the many cafes or restaurants along Stirling Terrace
- Stay the night at a B&B, caravan park or selfcontained accommodation. There is too much to see in one day!

## #TOODYAY #VALLEYFORALLSEASONS