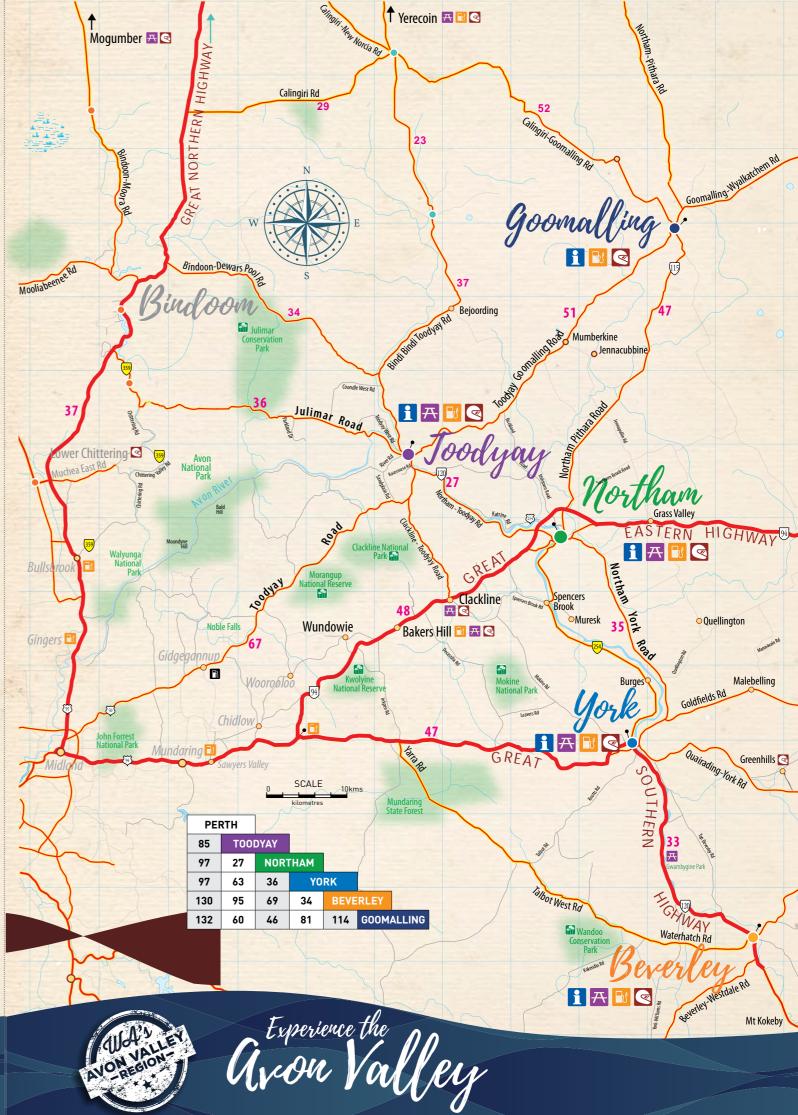

mas Festival                      | York                          |
| Carols in the Park                           | York                          |
| Regular Events                               |                               |
| Beverley Community Market                    | 1st Saturday of the month     |
| Northam Lions Markets                        | 1st Saturday of the month     |
| Toodyay Farmers Markets                      | 3rd Sunday of the month       |
| Toodyay Miniature Railway                    | 1st & 3rd Sunday of the month |
| Peace Park Markets York                      | 2nd Saturday of the month     |
| York CRC School Holiday                      | Every school holidays         |
| Program                                      |                               |