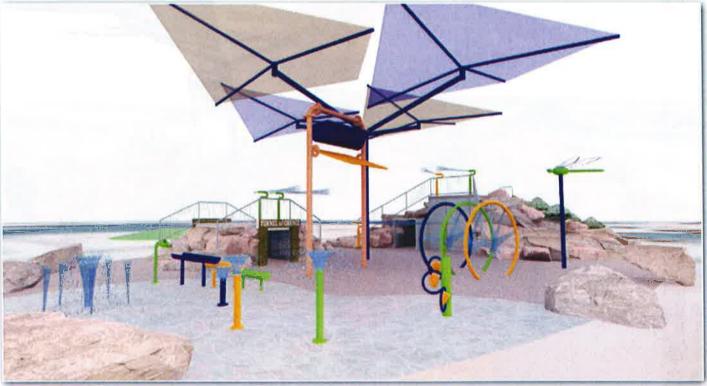

#### **Option Three**

The third option is a Nature Splash park which combines elements of aquatic play with nature play to provide a more engaging, challenging and diverse play experience. A Nature Splash Park serves as both a water playground and nature play space and offers year round use with the option to disable the water play functions during the cooler months. The design incorporates a climbable mountain of terraced rock and fort-mounted water cannons, natural log steps, cascading waterfalls, misting tunnels, random ground geysers, overhead showers, a giant dumper bucket and leaf races along with a Toddler Corner complete with adjustable water mushrooms, gentle ground sprays and a decanting feature which allows the littlies to fill and tip a series of cups from gently trickling fountains.

#### **Section One - Toddlers**

- One cascading Water Mushrooms with the ability for children to adjust the flow
- A graduated Leaf Race Spillway poles with full wheel-chair access underneath
- Toddler decanting "Fill & Tip" feature. Toddlers can fill small attached cups with water from nearby fountains and pour
  into a series of mini dumping buckets and then tip the buckets to empty the water.
- Three large "Shower Hoop" spray poles
- Five small Ground Sprays with single hole outlet
- One large "Cone" Geyser Spray

#### Section Two - Tweens & Teens

- Large Dumper Bucket approximately 3.4 high x 2400 wide
- Large "Tunnel of Chance" with floor-mounted sprays through which children can attempt to run without getting wet.
- Large overhead Flower Shower feature 3.4m high (various designs to choose from)
- One large "Cone" Geyser Spray
- Four Duelling Water Cannons (two mounted on top of the rocky fort)
- One large log with chainsaw cut steps for access to top of rocky mountain