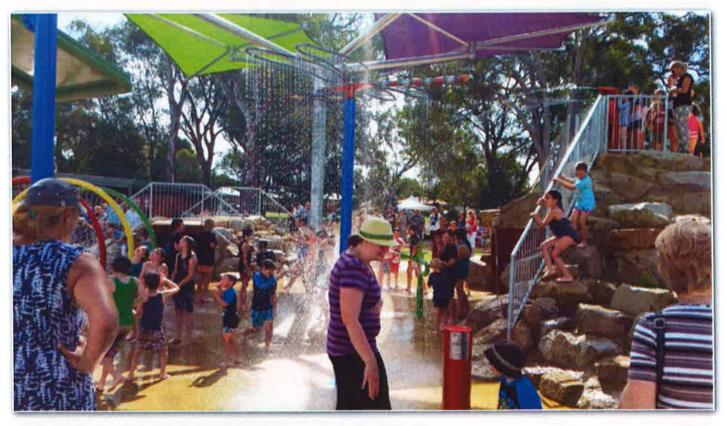

#### **Option Three**

The third option is a Nature Splash park which combines elements of aquatic play with nature play to provide a more engaging, challenging and diverse play experience. A Nature Splash Park serves as both a water playground and nature play space and offers year round use with the option to disable the water play functions during the cooler months. The design incorporates a climbable mountain of terraced rock and fort-mounted water cannons, natural log steps, cascading waterfalls, misting tunnels, random ground geysers, overhead showers, a giant dumper bucket and leaf races along with a Toddler Corner complete with adjustable water mushrooms, gentle ground sprays and a decanting feature which allows the littlies to fill and tip a series of cups from gently trickling fountains.

Another set of cannons will be mounted on the ground to encourage water wars between the kids on the ground and those that climb the mountain. The park also includes a large dumper bucket which can drench up to six kids at a time, along with a series of shower rings and a cascading Leaf Race Spillway feature desgined to offer complete access to children who are wheelchair bound.