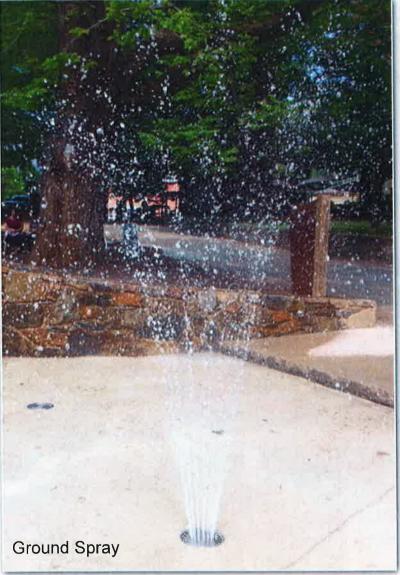

#### Feature specification (all 304 stainless steel where applicable)

- One bucket dumper approximately 3800 high (or swapped with two water cannons or an overhead showering flower pole feature see samples on page 14)
- 32 Brass water jets with one, three or 13 directional sprays including anti-vandal removable face.

#### **Section One - Toddlers**

- One cascading Water Mushrooms with the ability for children to adjust the flow
- A graduated Leaf Race Spillway poles with full wheel-chair access underneath
- Toddler decanting "Fill & Tip" feature. Toddlers can fill small attached cups with water from nearby fountains and pour
  into a series of mini dumping buckets and then tip the buckets to empty the water.
- Three large "Shower Hoop" spray poles
- Five small Ground Sprays with single hole outlet
- One large "Cone" Geyser Spray