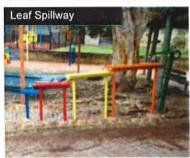

Another set of cannons will be mounted on the ground to encourage water wars between the kids on the ground and those that climb the mountain. The park also includes a large dumper bucket which can drench up to six kids at a time, along with a series of shower rings and a cascading Leaf Race Spillway feature desgined to offer complete access to children who are wheelchair bound.