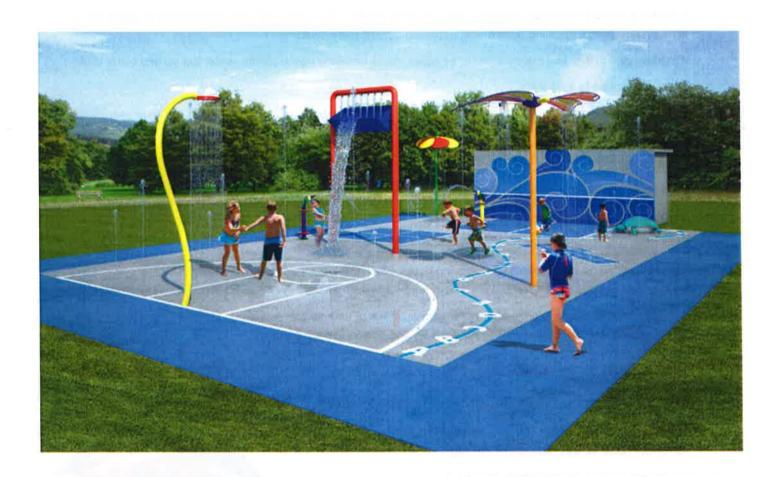

#### **Option Two**

The second is a standard water park with various pole features and ground sprays similar to a recent project in Menzies WA. The pole features and other componentry shown on the design can be interchanged with any of the features you see on page ?? - or we can custom make a feature to reflect the region's celebrated flora, fauna or cultural heritage. It includes a large dumper feature, cascading shower poles, duelling water cannons, spray arches and a spraying fibre-glass frog for toddlers to climb and ride.