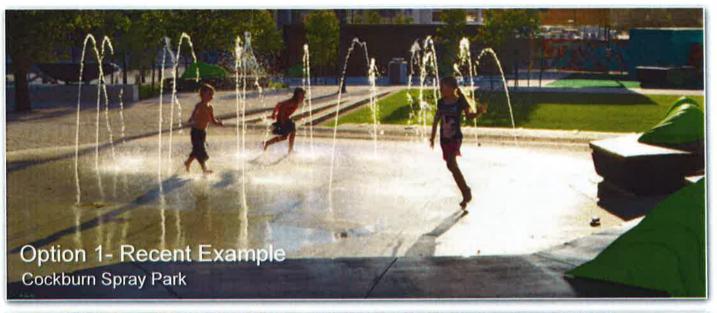

We've worked extensively throughout WA and in regional NSW under some of the harshest climatic and geographic conditions possible with 12 major water park projects completed on time and on budget in Cue, Yalgoo, Onslow, Carnarvon, Sandstone and the prestigious Cable Beach Club, Broome, along with a spray park in Forbes, NSW and our most recent innovative projects at Cockburn Central in metropolitan WA, Bright VIC, Northam, WA, Menzies WA and the innovative Exmouth Water Park which features a giant whale tail, prehistoric misting cave, spouting dolphins, turtles and a showering pearl lugger. Four more parks are currently under construction in Collie WA, Wangaratta NSW and Eliot and Ali Currung in the NT.

### Relevant Experience

Over the past three years we've installed 12 major parks throughout regional WA and the eastern states including Cue, Yalgoo, Onslow, Carnarvon, Sandstone, Menzies, Collie, Northam, and the prestigious Cable Beach Club, Broome along with projects in Forbes NSW, Bright VIC and the innovative water playground at Cockburn Central on behalf of Landcorp WA. Our recent water park project in Exmouth incorporates a giant showering whale tail, misting prehistoric cave, spouting dolphins, turtles and a stunning boat feature.

#### **Option One**

The first is a spray park (splash pad) with 32 ground sprays and a single dumper bucket, fairly similar to recent projects in Northam and Cockburn WA.

If preferred, the dumper bucket feature can be swapped with two duelling water cannons or an overhead showering flower or dragonfly pole feature - samples of which are included on page 14.