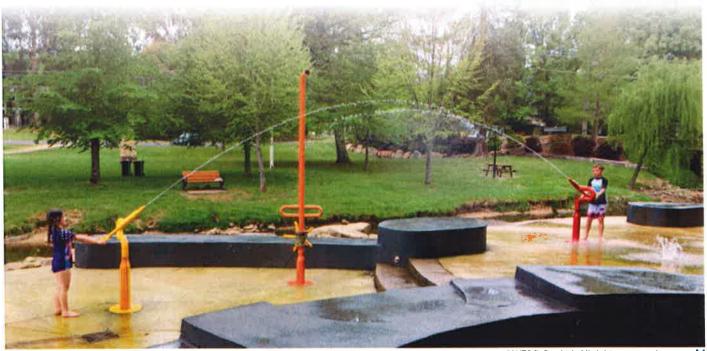

#### **Option Three**

The third option is a Nature Splash park which combines elements of aquatic play with nature play to provide a more engaging, challenging and diverse play experience. A Nature Splash Park serves as both a water playground and nature play space and offers year round use with the option to disable the water play functions during the cooler months. The design incorporates a climbable mountain of terraced rock and fort-mounted water cannons, natural log steps, cascading waterfalls, misting tunnels, random ground geysers, overhead showers, a giant dumper bucket and leaf races along with a Toddler Corner complete with adjustable water mushrooms, gentle ground sprays and a decanting feature which allows the littlies to fill and tip a series of cups from gently trickling fountains.

Another set of cannons will be mounted on the ground to encourage water wars between the kids on the ground and those that climb the mountain. The park also includes a large dumper bucket which can drench up to six kids at a time, along with a series of shower rings and a cascading Leaf Race Spillway feature desgined to offer complete access to children who are wheelchair bound.