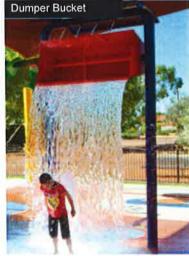

#### **Option Two**

The second is a standard water park with various pole features and ground sprays similar to a recent project in Menzies WA. The pole features and other componentry shown on the design can be interchanged with any of the features you see on page ?? - or we can custom make a feature to reflect the region's celebrated flora, fauna or cultural heritage. It includes a large dumper feature, cascading shower poles, duelling water cannons, spray arches and a spraying fibre-glass frog for toddlers to climb and ride.

Another set of cannons will be mounted on the ground to encourage water wars between the kids on the ground and those that climb the mountain. The park also includes a large dumper bucket which can drench up to six kids at a time, along with a series of shower rings and a cascading Leaf Race Spillway feature desgined to offer complete access to children who are wheelchair bound.

#### Section Two - Tweens & Teens

- Large Dumper Bucket approximately 3.4 high x 2400 wide
- Large "Tunnel of Chance" with floor-mounted sprays through which children can attempt to run without getting wet.
- Large overhead Flower Shower feature 3.4m high (various designs to choose from)
- One large "Cone" Geyser Spray
- Four Duelling Water Cannons (two mounted on top of the rocky fort)
- One large log with chainsaw cut steps for access to top of rocky mountain