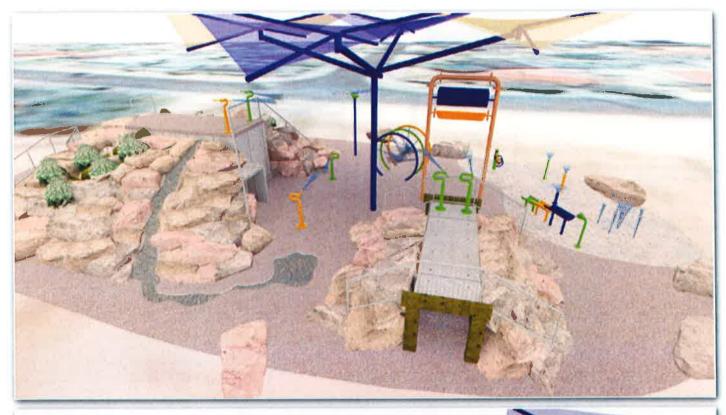

#### **Option Three**

The third option is a Nature Splash park which combines elements of aquatic play with nature play to provide a more engaging, challenging and diverse play experience. A Nature Splash Park serves as both a water playground and nature play space and offers year round use with the option to disable the water play functions during the cooler months. The design incorporates a climbable mountain of terraced rock and fort-mounted water cannons, natural log steps, cascading waterfalls, misting tunnels, random ground geysers, overhead showers, a giant dumper bucket and leaf races along with a Toddler Corner complete with adjustable water mushrooms, gentle ground sprays and a decanting feature which allows the littlies to fill and tip a series of cups from gently trickling fountains.

At its centerpiece the park includes a large, fully climbable hill of terraced rock designed to conceal the pump-house (which will be accessible via a locked door beneath the rocky hill) and provide a high vantage point upon which to mount two water cannons. The hill will include a series of timber steps for access to the top, or if they prefer something more energetic, kids will be able to climb the terraced rock to get to the cannons. A tunnel will run beneath the hill with random water sprays to keep kids guessing along with a water blade at one end to replicate a waterfall effect with a solid sheet of water surging from the top of the tunnel entrance.

Another set of cannons will be mounted on the ground to encourage water wars between the kids on the ground and those that climb the mountain. The park also includes a large dumper bucket which can drench up to six kids at a time, along with a series of shower rings and a cascading Leaf Race Spillway feature desgined to offer complete access to children who are wheelchair bound.