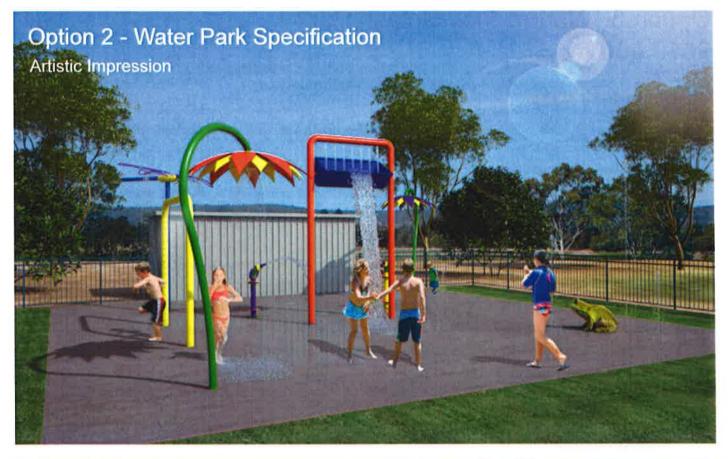

#### **Option Two**

The second is a standard water park with various pole features and ground sprays similar to a recent project in Menzies WA. The pole features and other componentry shown on the design can be interchanged with any of the features you see on page ?? - or we can custom make a feature to reflect the region's celebrated flora, fauna or cultural heritage. It includes a large dumper feature, cascading shower poles, duelling water cannons, spray arches and a spraying fibre-glass frog for toddlers to climb and ride.

## Option 2 - Water Park Specification \$436,650 ex GST

#### **General Specification:**

- Play area of 11m x 11m including 100mm 32mpa concrete slab, SL72 mesh, 100 x 200 beam around perimeter of play area and earthworks as required including site clean.
  - The surface will be insitu coloured concrete.
  - It will have three 300 x 300 stainless steel 150mm drains with anti vandal screws and sediment baskets in each.

#### Pumphouse

- It will be a insulated lockable structure approximately 6000 x 2.4 x 2200 high with It will house all pump and filtration equipment (detailed below) with approved colourbound cladding
- All associated power and mains water to be piped inside including power points, water top up and water cock
- 100mm drainage to soakwells
- Ventilation as required
- Air Conditioner

#### Catchment tank:

- It will be a premade concrete structure approximately 6.0 x 2.4 x 1.8 deep
- It will have a stainless steel access ladder
- It will have a removable stainless steel sediment basket with filter sock
- Touch pad activation on steel bollard (in operating hours, when the touch pad is activated the play area will operate for a specified amount of time – say 15 minutes)
- Features will run at random intervals and for random amounts of time so the participants will not know what the next feature will be and how long it will be on

#### Feature specification (all 304 stainless steel)

- Two water cannons
- Two arched spray poles
- Two flower features approximately 3600 high
- One bucket dumper approximately 3800 high
- One fish or animal feature approximately 3500 high
- Ten stainless water jets with one, three or thirteen directional sprays including antivandal removable face