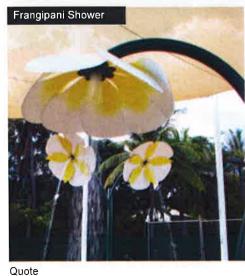

#### **Option Two**

The second is a standard water park with various pole features and ground sprays similar to a recent project in Menzies WA. The pole features and other componentry shown on the design can be interchanged with any of the features you see on page ?? - or we can custom make a feature to reflect the region's celebrated flora, fauna or cultural heritage. It includes a large dumper feature, cascading shower poles, duelling water cannons, spray arches and a spraying fibre-glass frog for toddlers to climb and ride.

#### Feature specification (all 304 stainless steel where applicable)

- One bucket dumper approximately 3800 high (or swapped with two water cannons or an overhead showering flower pole feature see samples on page 14)
- 32 Brass water jets with one, three or 13 directional sprays including anti-vandal removable face.