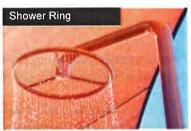

Another set of cannons will be mounted on the ground to encourage water wars between the kids on the ground and those that climb the mountain. The park also includes a large dumper bucket which can drench up to six kids at a time, along with a series of shower rings and a cascading Leaf Race Spillway feature desgined to offer complete access to children who are wheelchair bound.