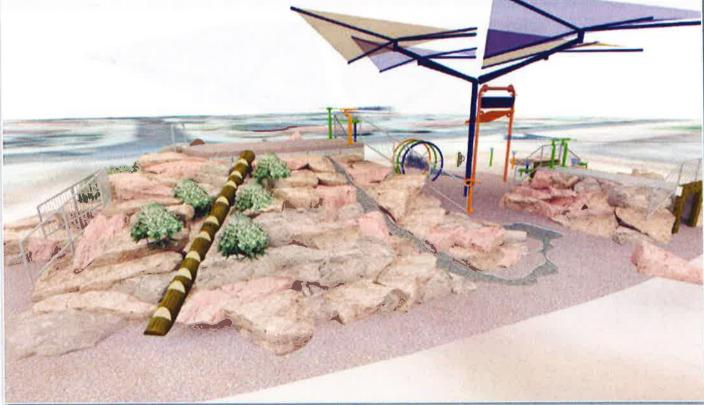

#### **Option Three**

The third option is a Nature Splash park which combines elements of aquatic play with nature play to provide a more engaging, challenging and diverse play experience. A Nature Splash Park serves as both a water playground and nature play space and offers year round use with the option to disable the water play functions during the cooler months. The design incorporates a climbable mountain of terraced rock and fort-mounted water cannons, natural log steps, cascading waterfalls, misting tunnels, random ground geysers, overhead showers, a giant dumper bucket and leaf races along with a Toddler Corner complete with adjustable water mushrooms, gentle ground sprays and a decanting feature which allows the littlies to fill and tip a series of cups from gently trickling fountains.

#### **Rock Work**

- The mountains encompass a large mass of locally-sourced rock which will be laid onto compacted sub-base and jointed with coloured concrete or mortar.
- Galvanised steel safety balustrading installed over tunnel areas.