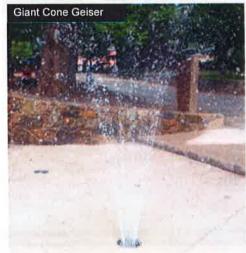

#### **Section One - Toddlers**

- One cascading Water Mushrooms with the ability for children to adjust the flow
- A graduated Leaf Race Spillway poles with full wheel-chair access underneath
- Toddler decanting "Fill & Tip" feature. Toddlers can fill small attached cups with water from nearby fountains and pour
  into a series of mini dumping buckets and then tip the buckets to empty the water.
- Three large "Shower Hoop" spray poles
- Five small Ground Sprays with single hole outlet
- One large "Cone" Geyser Spray

#### Section Two - Tweens & Teens

- Large Dumper Bucket approximately 3.4 high x 2400 wide
- Large "Tunnel of Chance" with floor-mounted sprays through which children can attempt to run without getting wet.
- Large overhead Flower Shower feature 3.4m high (various designs to choose from)
- One large "Cone" Geyser Spray
- Four Duelling Water Cannons (two mounted on top of the rocky fort)
- One large log with chainsaw cut steps for access to top of rocky mountain