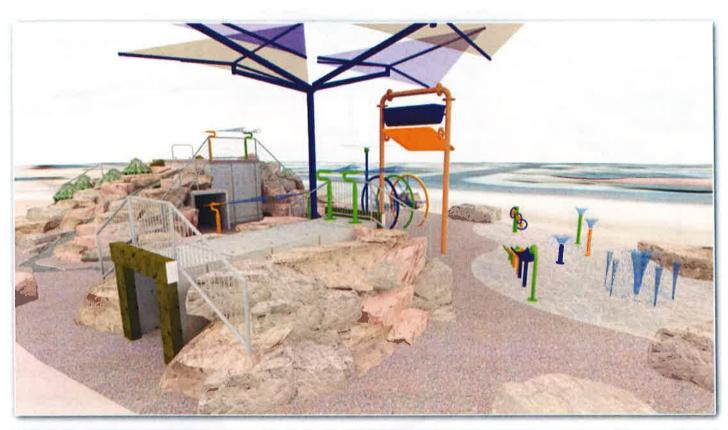

#### **Option Three**

The third option is a Nature Splash park which combines elements of aquatic play with nature play to provide a more engaging, challenging and diverse play experience. A Nature Splash Park serves as both a water playground and nature play space and offers year round use with the option to disable the water play functions during the cooler months. The design incorporates a climbable mountain of terraced rock and fort-mounted water cannons, natural log steps, cascading waterfalls, misting tunnels, random ground geysers, overhead showers, a giant dumper bucket and leaf races along with a Toddler Corner complete with adjustable water mushrooms, gentle ground sprays and a decanting feature which allows the littlies to fill and tip a series of cups from gently trickling fountains.

#### **Section One - Toddlers**

- One cascading Water Mushrooms with the ability for children to adjust the flow
- A graduated Leaf Race Spillway poles with full wheel-chair access underneath
- Toddler decanting "Fill & Tip" feature. Toddlers can fill small attached cups with water from nearby fountains and pour
  into a series of mini dumping buckets and then tip the buckets to empty the water.
- Three large "Shower Hoop" spray poles
- Five small Ground Sprays with single hole outlet
- One large "Cone" Geyser Spray

#### Section Two - Tweens & Teens

- Large Dumper Bucket approximately 3.4 high x 2400 wide
- Large "Tunnel of Chance" with floor-mounted sprays through which children can attempt to run without getting wet.
- Large overhead Flower Shower feature 3.4m high (various designs to choose from)
- One large "Cone" Geyser Spray
- Four Duelling Water Cannons (two mounted on top of the rocky fort)
- One large log with chainsaw cut steps for access to top of rocky mountain