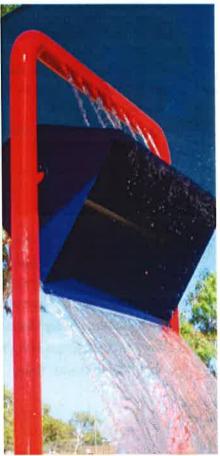

#### **Option Two**

The second is a standard water park with various pole features and ground sprays similar to a recent project in Menzies WA. The pole features and other componentry shown on the design can be interchanged with any of the features you see on page ?? - or we can custom make a feature to reflect the region's celebrated flora, fauna or cultural heritage. It includes a large dumper feature, cascading shower poles, duelling water cannons, spray arches and a spraying fibre-glass frog for toddlers to climb and ride.

#### Feature specification (all 304 stainless steel where applicable)

- One bucket dumper approximately 3800 high (or swapped with two water cannons or an overhead showering flower pole feature see samples on page 14)
- 32 Brass water jets with one, three or 13 directional sprays including anti-vandal removable face.