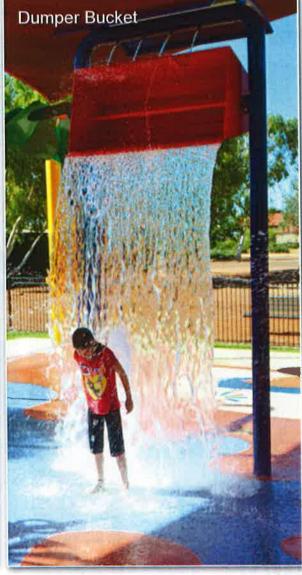

#### Feature specification (all 304 stainless steel where applicable)

- One bucket dumper approximately 3800 high (or swapped with two water cannons or an overhead showering flower pole feature see samples on page 14)
- 32 Brass water jets with one, three or 13 directional sprays including anti-vandal removable face.

#### Section Two - Tweens & Teens

- Large Dumper Bucket approximately 3.4 high x 2400 wide
- Large "Tunnel of Chance" with floor-mounted sprays through which children can attempt to run without getting wet.
- Large overhead Flower Shower feature 3.4m high (various designs to choose from)
- One large "Cone" Geyser Spray
- Four Duelling Water Cannons (two mounted on top of the rocky fort)
- One large log with chainsaw cut steps for access to top of rocky mountain