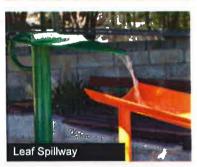

Another set of cannons will be mounted on the ground to encourage water wars between the kids on the ground and those that climb the mountain. The park also includes a large dumper bucket which can drench up to six kids at a time, along with a series of shower rings and a cascading Leaf Race Spillway feature desgined to offer complete access to children who are wheelchair bound.