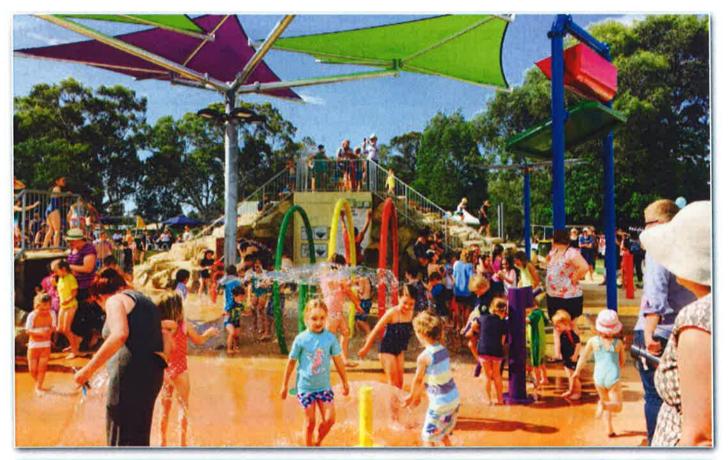

#### **Option Three**

The third option is a Nature Splash park which combines elements of aquatic play with nature play to provide a more engaging, challenging and diverse play experience. A Nature Splash Park serves as both a water playground and nature play space and offers year round use with the option to disable the water play functions during the cooler months. The design incorporates a climbable mountain of terraced rock and fort-mounted water cannons, natural log steps, cascading waterfalls, misting tunnels, random ground geysers, overhead showers, a giant dumper bucket and leaf races along with a Toddler Corner complete with adjustable water mushrooms, gentle ground sprays and a decanting feature which allows the littlies to fill and tip a series of cups from gently trickling fountains.

#### **Section One - Toddlers**

- One cascading Water Mushrooms with the ability for children to adjust the flow
- A graduated Leaf Race Spillway poles with full wheel-chair access underneath
- Toddler decanting "Fill & Tip" feature. Toddlers can fill small attached cups with water from nearby fountains and pour
  into a series of mini dumping buckets and then tip the buckets to empty the water.
- Three large "Shower Hoop" spray poles
- Five small Ground Sprays with single hole outlet
- One large "Cone" Geyser Spray

#### Section Two - Tweens & Teens

- Large Dumper Bucket approximately 3.4 high x 2400 wide
- Large "Tunnel of Chance" with floor-mounted sprays through which children can attempt to run without getting wet.
- Large overhead Flower Shower feature 3.4m high (various designs to choose from)
- One large "Cone" Geyser Spray
- Four Duelling Water Cannons (two mounted on top of the rocky fort)
- One large log with chainsaw cut steps for access to top of rocky mountain