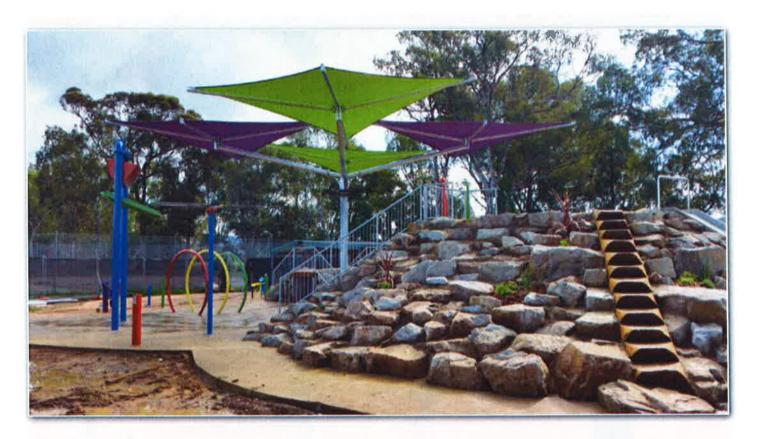

#### **Option Three**

The third option is a Nature Splash park which combines elements of aquatic play with nature play to provide a more engaging, challenging and diverse play experience. A Nature Splash Park serves as both a water playground and nature play space and offers year round use with the option to disable the water play functions during the cooler months. The design incorporates a climbable mountain of terraced rock and fort-mounted water cannons, natural log steps, cascading waterfalls, misting tunnels, random ground geysers, overhead showers, a giant dumper bucket and leaf races along with a Toddler Corner complete with adjustable water mushrooms, gentle ground sprays and a decanting feature which allows the littlies to fill and tip a series of cups from gently trickling fountains.

At its centerpiece the park includes a large, fully climbable hill of terraced rock designed to conceal the pump-house (which will be accessible via a locked door beneath the rocky hill) and provide a high vantage point upon which to mount two water cannons. The hill will include a series of timber steps for access to the top, or if they prefer something more energetic, kids will be able to climb the terraced rock to get to the cannons. A tunnel will run beneath the hill with random water sprays to keep kids guessing along with a water blade at one end to replicate a waterfall effect with a solid sheet of water surging from the top of the tunnel entrance.

#### **Rock Work**

- The mountains encompass a large mass of locally-sourced rock which will be laid onto compacted sub-base and jointed with coloured concrete or mortar.
- Galvanised steel safety balustrading installed over tunnel areas.