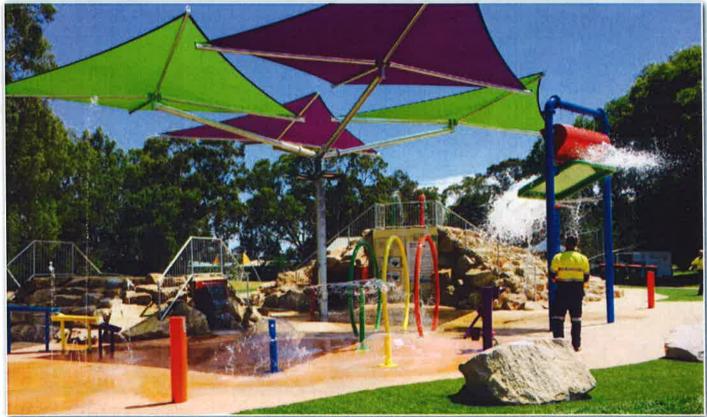

#### **Option Three**

The third option is a Nature Splash park which combines elements of aquatic play with nature play to provide a more engaging, challenging and diverse play experience. A Nature Splash Park serves as both a water playground and nature play space and offers year round use with the option to disable the water play functions during the cooler months. The design incorporates a climbable mountain of terraced rock and fort-mounted water cannons, natural log steps, cascading waterfalls, misting tunnels, random ground geysers, overhead showers, a giant dumper bucket and leaf races along with a Toddler Corner complete with adjustable water mushrooms, gentle ground sprays and a decanting feature which allows the littlies to fill and tip a series of cups from gently trickling fountains.

#### Section Two - Tweens & Teens

- Large Dumper Bucket approximately 3.4 high x 2400 wide
- Large "Tunnel of Chance" with floor-mounted sprays through which children can attempt to run without getting wet.
- Large overhead Flower Shower feature 3.4m high (various designs to choose from)
- One large "Cone" Geyser Spray
- Four Duelling Water Cannons (two mounted on top of the rocky fort)
- One large log with chainsaw cut steps for access to top of rocky mountain