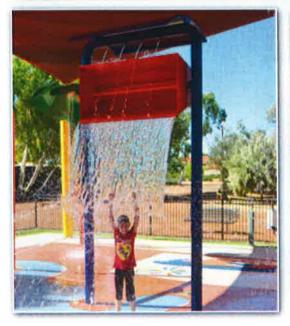

#### **Option Two**

The second is a standard water park with various pole features and ground sprays similar to a recent project in Menzies WA. The pole features and other componentry shown on the design can be interchanged with any of the features you see on page ?? - or we can custom make a feature to reflect the region's celebrated flora, fauna or cultural heritage. It includes a large dumper feature, cascading shower poles, duelling water cannons, spray arches and a spraying fibre-glass frog for toddlers to climb and ride.

#### Feature specification (all 304 stainless steel)

- Two water cannons
- Two arched spray poles
- Two flower features approximately 3600 high
- One bucket dumper approximately 3800 high
- One fish or animal feature approximately 3500 high
- Ten stainless water jets with one, three or thirteen directional sprays including antivandal removable face