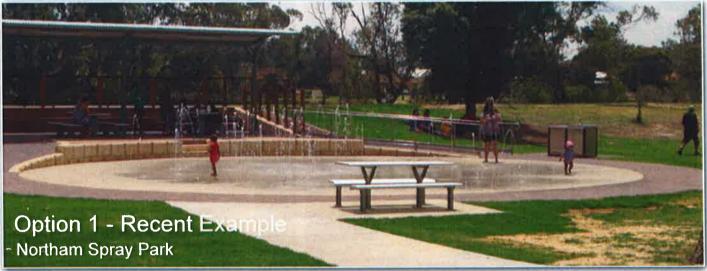

We've worked extensively throughout WA and in regional NSW under some of the harshest climatic and geographic conditions possible with 12 major water park projects completed on time and on budget in Cue, Yalgoo, Onslow, Carnarvon, Sandstone and the prestigious Cable Beach Club, Broome, along with a spray park in Forbes, NSW and our most recent innovative projects at Cockburn Central in metropolitan WA, Bright VIC, Northam, WA, Menzies WA and the innovative Exmouth Water Park which features a giant whale tail, prehistoric misting cave, spouting dolphins, turtles and a showering pearl lugger. Four more parks are currently under construction in Collie WA, Wangaratta NSW and Eliot and Ali Currung in the NT.

### Relevant Experience

Over the past three years we've installed 12 major parks throughout regional WA and the eastern states including Cue, Yalgoo, Onslow, Carnarvon, Sandstone, Menzies, Collie, Northam, and the prestigious Cable Beach Club, Broome along with projects in Forbes NSW, Bright VIC and the innovative water playground at Cockburn Central on behalf of Landcorp WA. Our recent water park project in Exmouth incorporates a giant showering whale tail, misting prehistoric cave, spouting dolphins, turtles and a stunning boat feature.

#### **Option One**

The first is a spray park (splash pad) with 32 ground sprays and a single dumper bucket, fairly similar to recent projects in Northam and Cockburn WA.

If preferred, the dumper bucket feature can be swapped with two duelling water cannons or an overhead showering flower or dragonfly pole feature - samples of which are included on page 14.