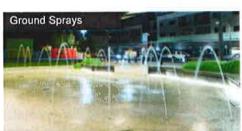

#### **Option One**

The first is a spray park (splash pad) with 32 ground sprays and a single dumper bucket, fairly similar to recent projects in Northam and Cockburn WA.

If preferred, the dumper bucket feature can be swapped with two duelling water cannons or an overhead showering flower or dragonfly pole feature - samples of which are included on page 14.

There is also the option of removing all above-ground componentry and going with a standard splash pad configuration consisting solely of randomly sequenced ground sprays of different heights and formations.

#### Feature specification (all 304 stainless steel where applicable)

- One bucket dumper approximately 3800 high (or swapped with two water cannons or an overhead showering flower pole feature see samples on page 14)
- 32 Brass water jets with one, three or 13 directional sprays including anti-vandal removable face.