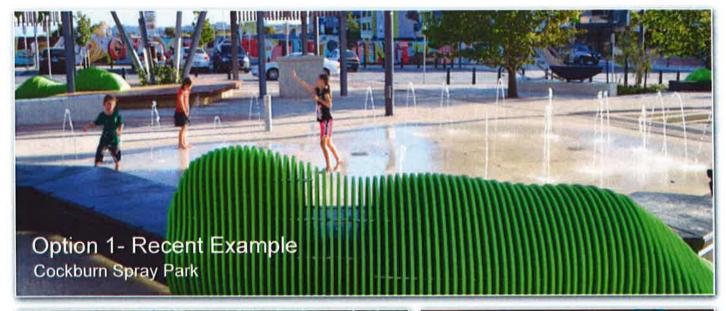

#### **Option One**

The first is a spray park (splash pad) with 32 ground sprays and a single dumper bucket, fairly similar to recent projects in Northam and Cockburn WA.

If preferred, the dumper bucket feature can be swapped with two duelling water cannons or an overhead showering flower or dragonfly pole feature - samples of which are included on page 14.

The splash pad option has the added bonus of **offering year-round use** by operating as a water park during the summer months and a sport and game facility during the winter - both of which are suitable for children of all ages. In the winter the ground sprays can be disabled and the concrete pad can be used for mini sport courts including four-square, basketball, netball, hopscotch and even a tennis hit-up wall - all of which can be easily painted onto the insitue concrete surface.