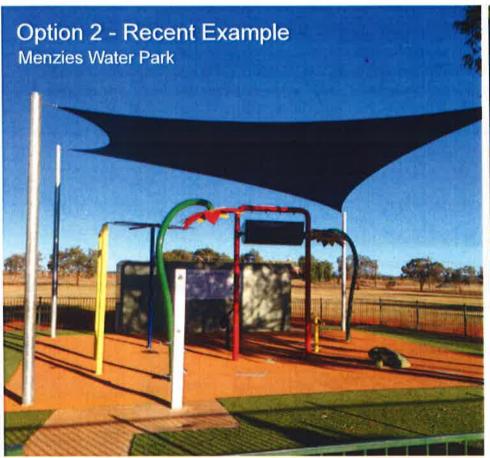

#### **Option Two**

The second is a standard water park with various pole features and ground sprays similar to a recent project in Menzies WA. The pole features and other componentry shown on the design can be interchanged with any of the features you see on page ?? - or we can custom make a feature to reflect the region's celebrated flora, fauna or cultural heritage. It includes a large dumper feature, cascading shower poles, duelling water cannons, spray arches and a spraying fibre-glass frog for toddlers to climb and ride.