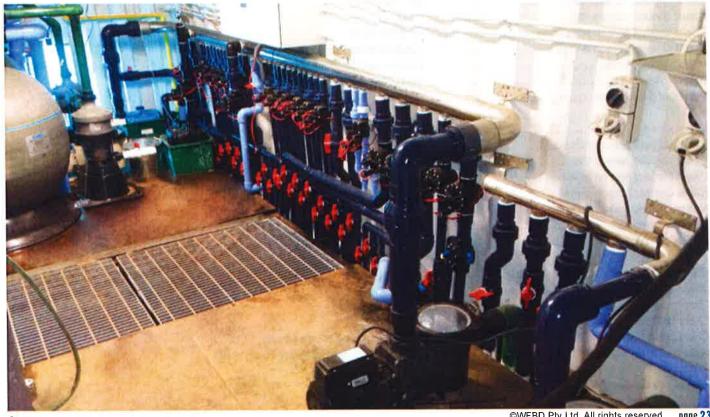

#### Pumphouse

- It will be a lockable and insulated structure approximately 6000 x 2.4 x 2200 high. It will house all pump and filtration equipment (detailed below). The structure will be clad in Bondor or zincalume as selected by the Client.
- All associated power and mains water to be piped inside including power points, water top-up and water cock.
- · Ventilation as required.

#### Pumping, Control, Drainage Valves & Filtration system

- Automated Aquarius ORP and PH chemical treatment with alarm. Includes 250 free SMS messages and remote monitor capability for 12 months
- Customised PLC control unit combining filtration and feature management to Health Dept standards with auto shut down systems.
- Two 150mm butterfly valves to drainage pipes. Pipes to extend 3m from pumphouse and to be connected to waste by others
- Seperate Filtration system including Commercial grade pump, centrifugal filter, sand filter and 180lpm UV.
- · Feature pump with stainless manifold and solenoids to ensure appropriate flow rates.
- · Water Witch Automatic top-up.
- · Water cock and RPZ as required.

#### Pumphouse

- It will be a insulated lockable structure approximately 6000 x 2.4 x 2200 high with It will house all pump and filtration equipment (detailed below) with approved colourbound cladding
- All associated power and mains water to be piped inside including power points, water top up and water cock
- 100mm drainage to soakwells
- Ventilation as required
- Air Conditioner

#### Pumping, Control, drainage valves and Filtration system

- Automated Aquarius ORP and PH chemical treatment with alarm.
- Customised PLC control unit combining filtration and feature management to Health Dept standards with auto shut down systems
- Two 150mm Actuated valves to drainage pipes.
- Seperate Filtration system including Commercial grade pump, sand filter and 180lpm UV
- Feature pumps including two 3.0hp pumps with solenoids to ensure appropriate flow rates
- Water Witch Automatic top up
- Water cock and RPZ as required

#### PUMPHOUSE

- It will be an lockable structure located under a rocky mountain and be approximately 6000 x 2.4 x 2590 high. It will house all pump and filtration equipment (detailed below).
- · All associated power and mains water to be piped inside including power points, water top up and water cock
- 100mm drainage to soakwells or stormwater (allowance to within 10m of pumphouse)
- Mechanical Ventilation as required. Turnover rate not more than every 20 minutes.
- · Pumphoue to be raised 200mm above FFL.

#### Pumping, Control, drainage valves and Filtration system

- Automated ORP and PH chemical treatment with alarm. We propose an Aquarius UFL Controller with 3G
  connectivity. Approved staff will able to remote monitor and adjust water quality.
- Customised PLC control unit combining filtration and feature management to Health Dept standards with auto shut down systems.
- Two 150mm actuated valves to drainage pipes for water diversion. (When the system is off our outside working parameters, all water from the park will go to waste).
- Seperate Filtration system including Astral BTX 3.0hp Commercial grade pump, two Emaux 1200 sand filters and 180lpm YooVee Ultraviolet filtration
- Feature pump including two Astral BTX3 3.0hp pump with solenoids to ensure appropriate flow rates
- 100mm stainless steel distribution manifold
- Water Witch Automatic water top up
- · Eye wash
- · Water cock and RPZ as required