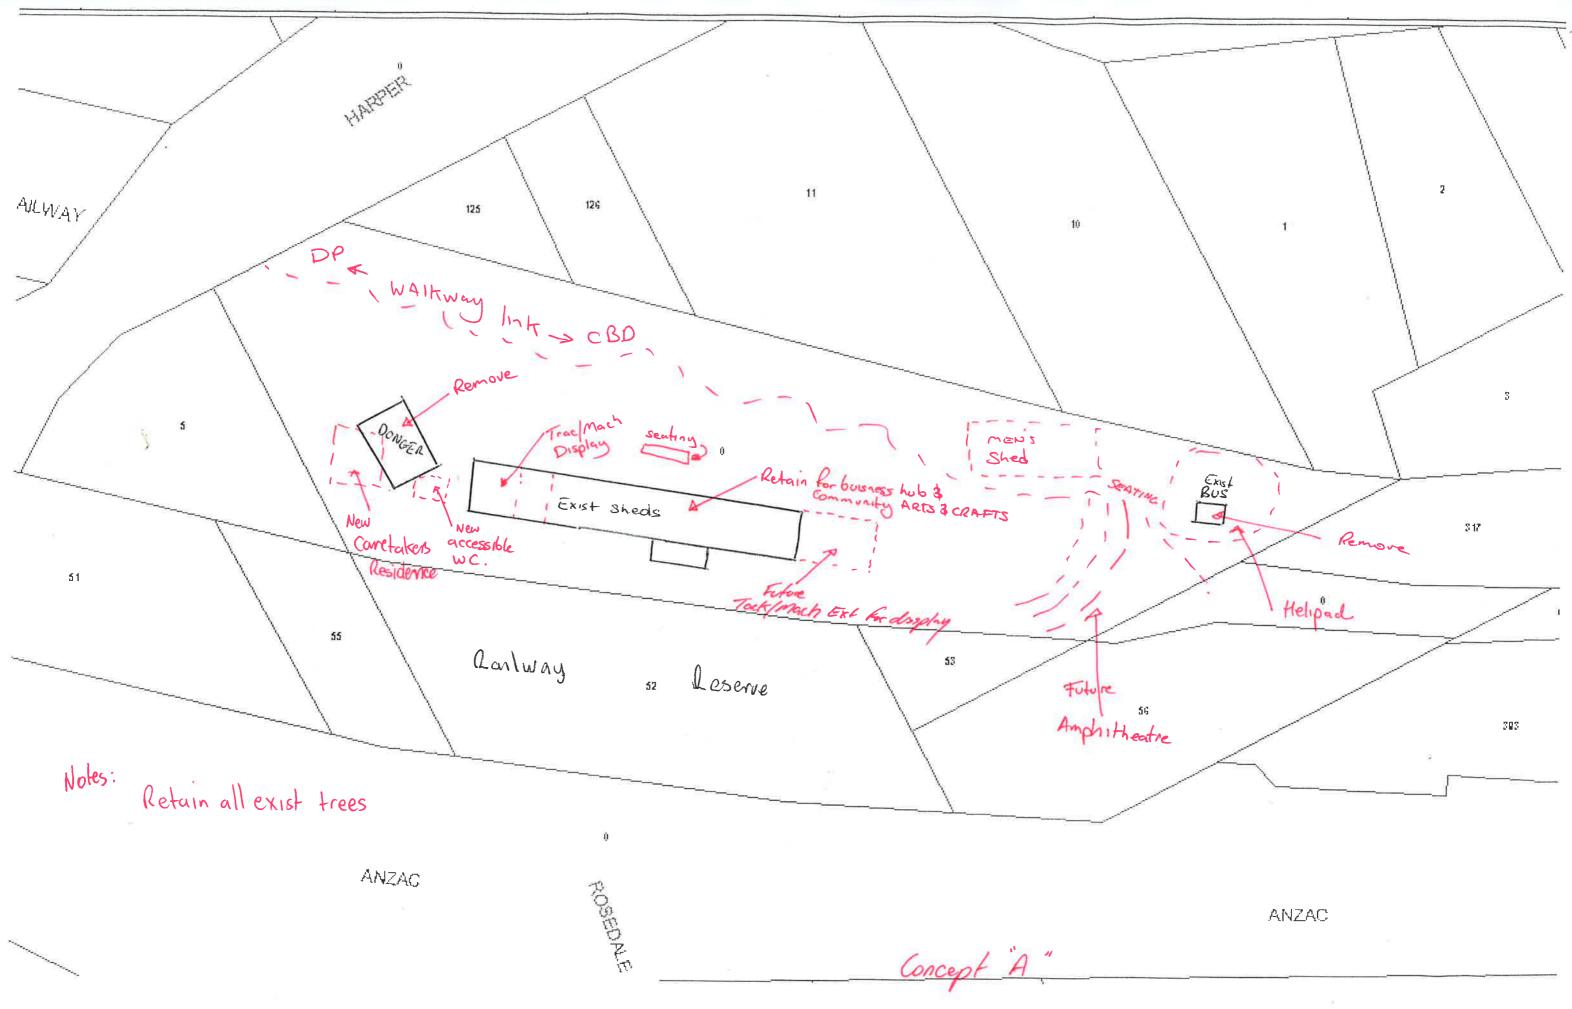

# 9.5.2 Lot 2 Lovers Lane, Toodyay – Transportable Dwelling

| Date of Report:                   | 8 October 2013                                                                                                                      |
|-----------------------------------|-------------------------------------------------------------------------------------------------------------------------------------|
| Applicant:                        | T Murray                                                                                                                            |
| File Ref:                         | 2LOV/A4434                                                                                                                          |
| Author:                           | Daniel Hills – Planning Officer                                                                                                     |
| Senior Officer:                   | Graeme Bissett – Manager Planning & Development                                                                                     |
| Officer's Disclosure of Interest: | Nil                                                                                                                                 |
| Attachments:                      | <ol> <li>Site Plan;</li> <li>Floor Plan;</li> <li>Elevation Plans; and</li> <li>Photos of building in previous location.</li> </ol> |
| Voting Requirements:              | Simple Majority                                                                                                                     |

# INTRODUCTION

The Shire of Toodyay has received an application seeking planning approval for a transportable dwelling located at Lot 2 Lovers Lane, Toodyay.

The application is being referred to Council for consideration as the applicant is requesting a variation to Council's Policy LPP.16 – Transported and Relocated Dwellings.

# BACKGROUND

Lot 2 Lovers Lane is a 92.4ha property located 7.5km south west of the Shire of Toodyay town centre. It is zoned Rural and is a cleared paddock. An existing outbuilding is located on the property.