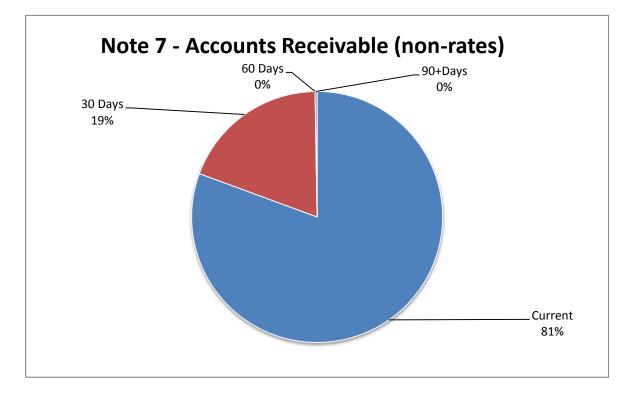

#### OFFICER'S COMMENT

Attached are the Monthly Financial Statements, Outstanding Rates and Outstanding Sundry Debtors report for the periods ending 31 August & 30 September 2013.