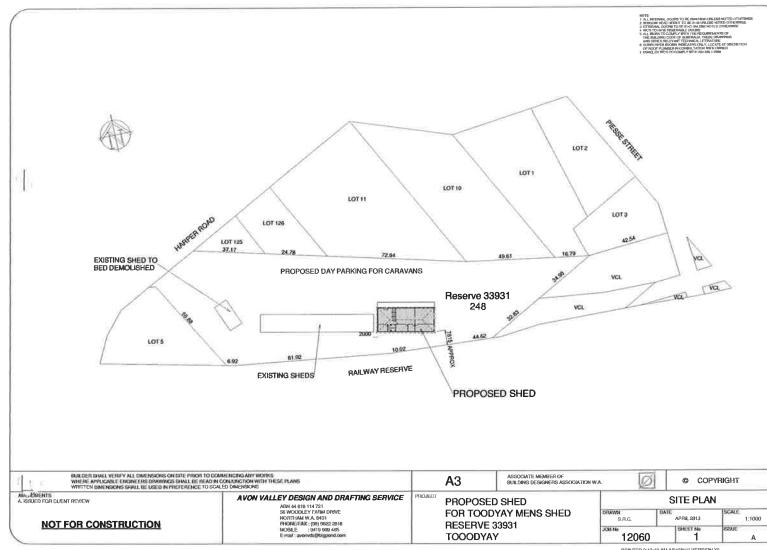

# 9.5.1 Lot 208 Hamersley Street, Toodyay - Proposed 1.8m High Colorbond Side Fence

| Date of Report:                      | 8 October 2013                                  |
|--------------------------------------|-------------------------------------------------|
| Applicant:                           | W Kemp                                          |
| File Ref:                            | 208HAM/A392                                     |
| Author:                              | Daniel Hills – Planning Officer                 |
| Responsible Officer:                 | Graeme Bissett - Manager Planning & Development |
| Officer's Disclosure of<br>Interest: | Nil                                             |
| Attachments:                         | 1. Site Plan.                                   |
| Voting Requirements:                 | Simple Majority                                 |

# INTRODUCTION

Council is requested to consider an application for 1.8m high green colorbond fence on the secondary street frontage of Lot 208 Hamersley Street, which is contrary to the provisions of Local Planning Policy No 20 - Central Toodyay Heritage Area (LPP. No 20).

# BACKGROUND

Lot 208 Hamersley Street is a 948m<sup>2</sup> block zoned 'Residential' with a Density Coding of R10 under the provisions of Local Planning Scheme No 4. An existing dwelling exists on the property. The property has a primary street frontage on to Hamersley Street and a secondary street frontage on to Henry Street West.

The applicant is proposing to erect a 1.8m high colorbond fence in a pale green colour. The proposed side fence will start just behind building line as seen from Hamersley Street and will serve to provide privacy for the Henry Street facing rooms in the dwelling as well as provide privacy for the backyard. A 'super six' fence is located to the rear of the property while a pale green fence is located on the other side boundary.