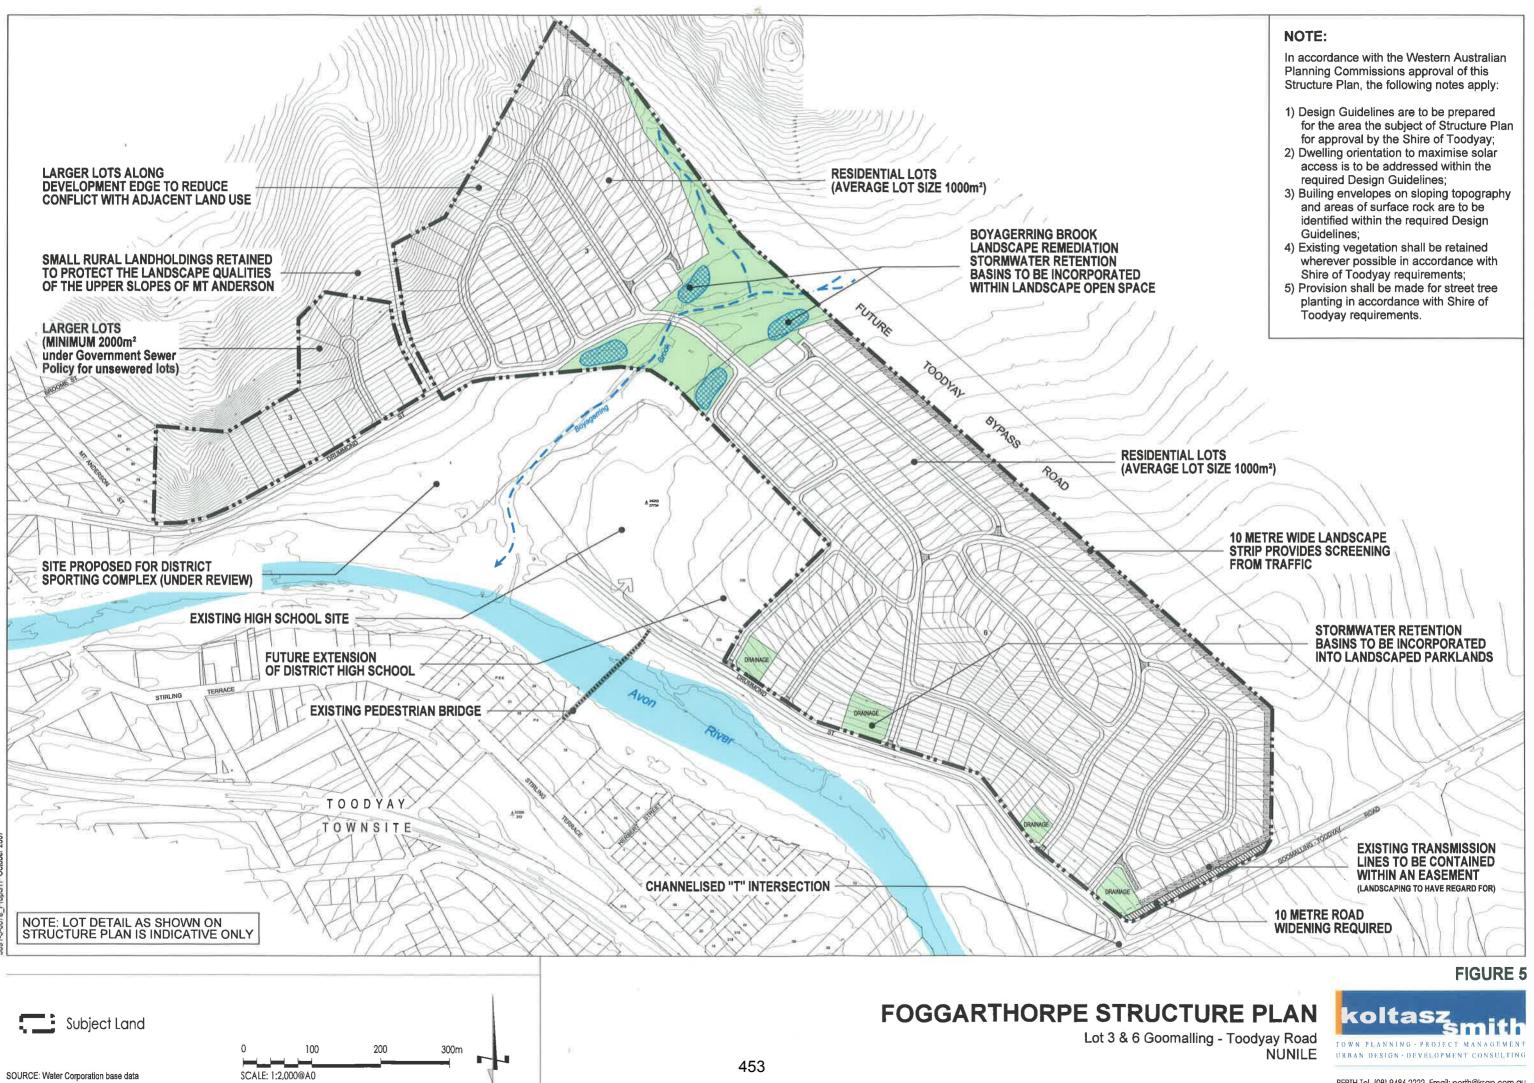

D:

- \* SEVERS SUBJECT AREA FROM BROADCARE FARMING ACTIVITY
- \* CREATES LOGICAL BOUNDARY FOR FUTURE URBAN EXPANSION
- \* NO DIRECT ACCESS PERMITTED
- \* NEED TO CONSIDER INTERFACE WITH FUTURE URBAN DEVELOPMENT

#### ATTRACTIVE VIEWS OF RURAL LANDSCAPE

ATTRACTIVE VIEW ACROSS RIVER TO TOWN CENTRE

GRANITE OUTCROPPING POSSIBLE SUBDIVISION AND CONSTRUCTION IMPLICATIONS

DRUMMOND STREET EAST CURRENTLY CONSTRUCTED TO SEALED RURAL STANDARD TO HIGH SCHOOL

**GOOMALLING - TOODYAY ROAD - MAIN** EASTERN VEHICLE LINK ACROSS RIVER

INTERSECTION UPGRADE REQUIRED. (CHANNELISED "T" INTERSECTION)

# Lot 3 & 6 Goomalling - Toodyay Road

NIIII

NUNILE

koltasz smith TOWN PLANNING · PROJECT MANAGEMENT URBAN DESIGN · DEVELOPMENT CONSULTING

**FIGURE 4** 

PERTH Tel. (08) 9486 2222 Email: perth@ksap.com.au



PERTH Tel. (08) 9486 2222 Email: perth@ksap.com.au

### 4.2 PROPOSED STRUCTURE PLAN

The proposed Structure Plan (**Figure 5**) reflects the design review undertaken and the input of engineering, environmental, traffic and acoustic consulting expertise. The overall layout is entirely consistent with the earlier versions, albeit reflective of more detailed assessment now undertaken to accompany subdivision of the land.

#### 4.2.1 Land Use

#### 4.2.1.1 Residential

Residential subdivision remains the predominant land use element of the Structure Plan. The subdivision pattern shows a variety of housing/ density choices, with the maximum density based on the standards applied under the Urban 6 Zone (average lot size 1000m<sup>2</sup>; minimum lots size 875m<sup>2</sup>), but with larger lo