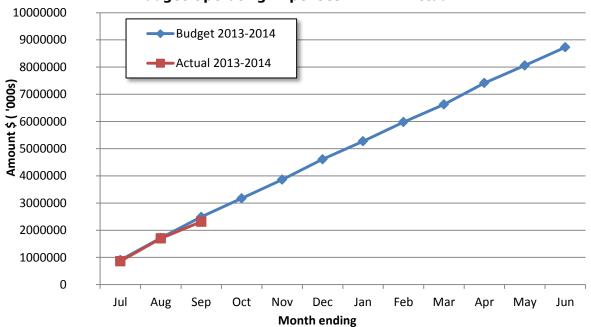

#### OFFICER'S COMMENT

Attached are the Monthly Financial Statements, Outstanding Rates and Outstanding Sundry Debtors report for the periods ending 31 August & 30 September 2013.