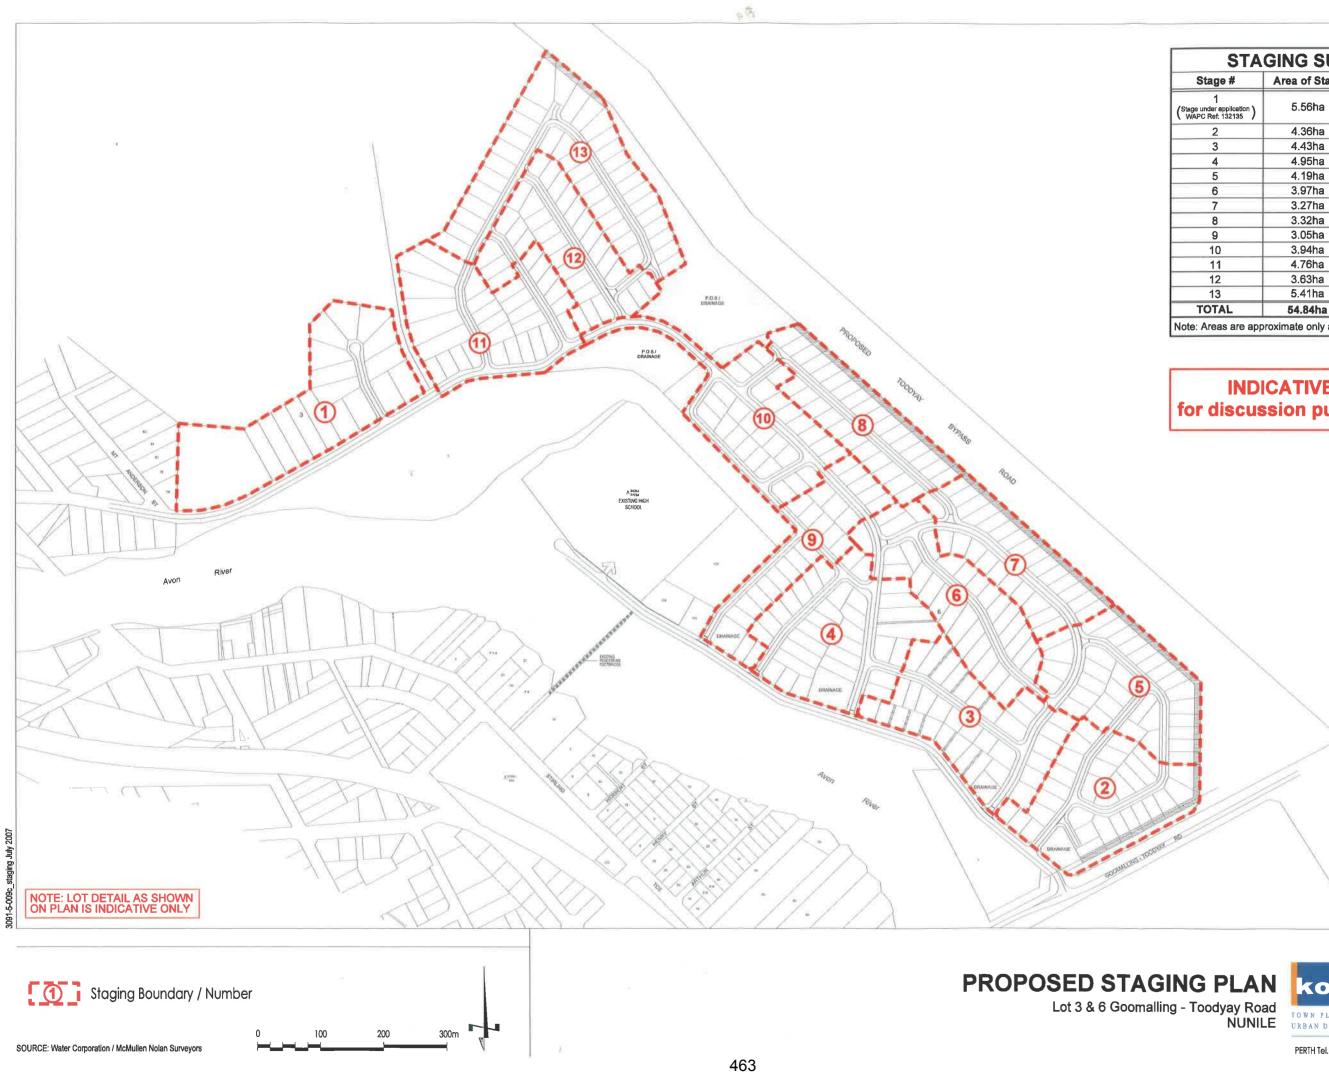

rk.

Subject to the outcomes of the Drainage and Nutrient Management Plan which is currently being prepared for the development by JDA Consultant Hydrologist, it is anticipated that the piped drainage network will discharge into a number of detention basins located along the Boyaggerring Brook, the Avon River and Drummond Street. The intent of these basins is to provide a nutrient stripping facility and water quality treatment. Major stormwater events will be flood routed to the Avon River and Boyaggerring Brook. Preliminary advice from JDA Consultant Hydrologists, which has been included within Part B of the Structure Plan, indicates the location and size of the proposed drainage areas included on the Structure Plan are sufficient to accommodate the drainage runoff from the development.



| STAGING SUMMARY                                   |               |           |  |
|---------------------------------------------------|---------------|-----------|--|
| Stage #                                           | Area of Stage | # of lots |  |
| 1<br>(Stage under application<br>WAPC Ref. 132135 | 5.56ha        | 18        |  |
| 2                                                 | 4.36ha        | 30        |  |
| 3                                                 | 4.43ha        | 34        |  |
| 4                                                 | 4.95ha        | 33        |  |
| 5                                                 | 4.19ha        | 29        |  |
| 6                                                 | 3.97ha        | 28        |  |
| 7