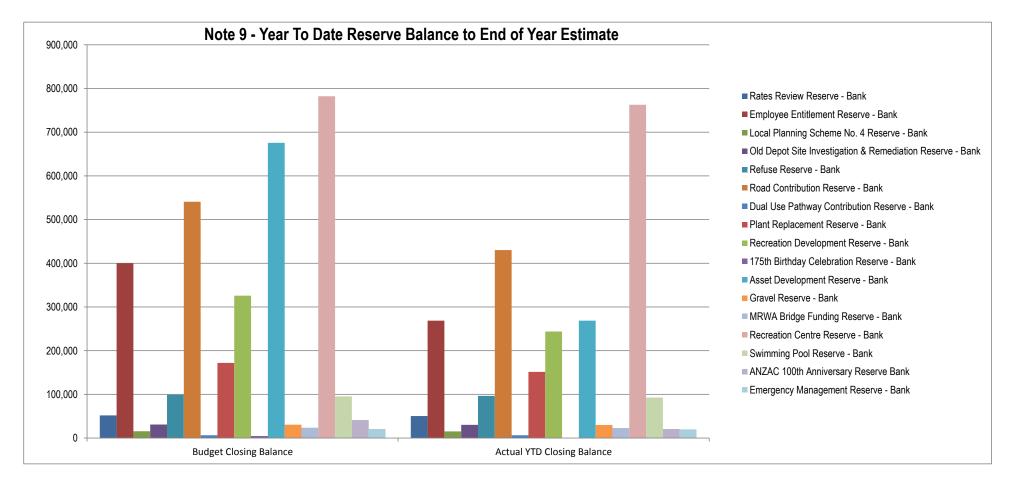

#### 9.4.1 Forward Capital Works Plan – Revised

| Date of Report:                   | 4 October 2013                                                                                                                              |
|-----------------------------------|---------------------------------------------------------------------------------------------------------------------------------------------|
| Proponent:                        | Shire of Toodyay                                                                                                                            |
| File Ref:                         | LEG246                                                                                                                                      |
| Author:                           | Cherie Delmage – Manager Corporate Services                                                                                                 |
| Responsible Officer:              | Stan Scott – Chief Executive Officer                                                                                                        |
| Officer's Disclosure of Interest: | Nil.                                                                                                                                        |
| Attachments:                      | <ol> <li>Forward Capital Works Plan – Revised;</li> <li>Email Correspondence – DRD;</li> <li>CLGF Proposed Alternative Projects.</li> </ol> |
| Voting Requirements:              | Simple Majority                                                                                                                             |

#### INTRODUCTION

The purpose of this report is to present a revised version of the Shire of Toodyay Forward Capital Works Plan.

#### BACKGROUND

All Local Governments within Western Australia were required to adopt a five year Forward Capital Works Plan (FCWP) by 31 December 2010.

This requirement was a pre-requisite for accessing Royalties to Regions Funding for the 2010/2011 through to 2014/2015 financial years. The reasoning being that such a Plan would provide a co-ordinated approach to proposed future expenditure on asset renewals, expansions and upgrades and any new asset development.

At its meeting held 9 December 2010, Council resolved:

'That Council adopts the Shire of Toodyay 5 Year Forward Capital Works Plan, dated December 2010, as circulated, and forward a copy of the document to the Department of Local Government.'

Criterion 1 of the eligibility criteria as detailed in the 2012/2013 Guidelines states:

'Projects must be identified in a Council approved FCWP – Local Governments should review their 2010-11 FCWP, and update it for 2012-13 onwards, as necessary. Local Governments should notify DRD in writing of changes as necessary.'

The Shire of Toodyay's 2012/2013 FAA asked that the funds of \$558,405 be allocated towards the earthworks and site-works associated with the development of land purchased for the creation of a multi-purpose recreation precinct located on Drummond Street adjacent to the Toodyay District High School.

However, since the 2012/2013 FAA was prepared and provided to the DRD, there are now a number of mitigating factors that, when taken into account, would suggest that the 2012/2013 FAA funds of \$558,405 be reallocated. These include:

- The new Sport and Recreation precinct will meet the sport and recreation needs of Toodyay for the next fifty years. We need to ensure that our site planning is thorough and takes account not only of the sports we know will be moving, but also the potential impact of other sports and activities that may move at some stage in the future. This includes sports such as bowls and tennis and the Agricultural Show, all of which are satisfied with facilities at present but may consider relocating in the future.
- The need to plan for a water and energy efficient complex, including planning for the possibility of water re-use from the sewerage treatment facility. This would involve both liaison with and potentially investment from the Water Corporation and has considerable lead time.
- Discussions with the Department of Sport and Recreation (DSR) indicates that they can contribute to earthworks and site works associated with sporting facilities, but only if they form part of that project. In other words we have better access to funds if we plan a sporting field including earthworks, rather doing the earthworks separately.
- DSR are also keen to participate in the master planning for the site. It is not often that a project of this type is developed on a green field site in the country. Participation in the planning will help secure funding. Again the planning needs to precede the earthworks.
- LotteryWest is also very keen to support the project and participate in the funding.

The net effect of all this is:

- The site works project makes no sense as a standalone project as it would reduce access to other sources of funds;
- The master planning precedes any work on the site, and the master planning will not be complete until around June 2014; and
- It would not be appropriate to delay the CLGF Project. It would be better to apply these funds to other conforming projects.

As a result of the above, it is recommended that the Shire of Toodyay prepare an alternative FAA proposal to reallocate the 2012/2013 CLGF funds as follows:

| Project Description                  | CLGF      | Other<br>Contributions | Total Cost  |
|--------------------------------------|-----------|------------------------|-------------|
| Charcoal Lane Car Park –<br>Stage 2  | \$100,000 | \$50,000               | \$150,000   |
| Duidgee Park Skate Park –<br>Stage 2 | \$50,000  | \$150,000              | \$200,000   |
| Aged Care Accommodation<br>Project   | \$350,000 | \$4,050,000            | \$4,400,000 |
| Tourist Information Bay              | \$58,405  | \$16,595               | \$75,000    |
| TOTAL                                | \$558,405 | \$4,266,595            | \$4,825,000 |