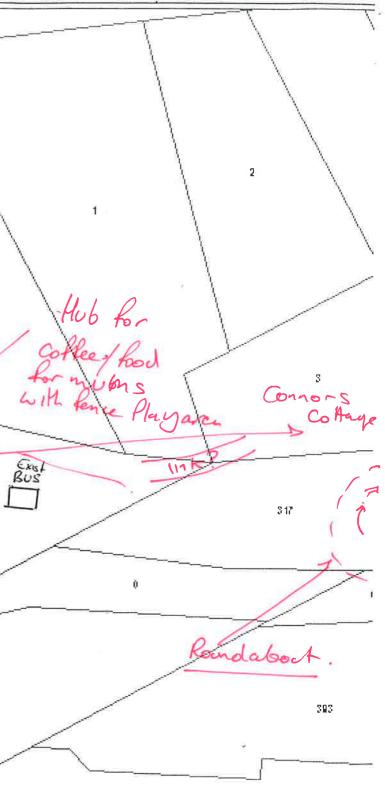

# 9.5.2 Lot 2 Lovers Lane, Toodyay – Transportable Dwelling

| Date of Report:                   | 8 October 2013                                                                                                                      |
|-----------------------------------|-------------------------------------------------------------------------------------------------------------------------------------|
| Applicant:                        | T Murray                                                                                                                            |
| File Ref:                         | 2LOV/A4434                                                                                                                          |
| Author:                           | Daniel Hills – Planning Officer                                                                                                     |
| Senior Officer:                   | Graeme Bissett – Manager Planning & Development                                                                                     |
| Officer's Disclosure of Interest: | Nil                                                                                                                                 |
| Attachments:                      | <ol> <li>Site Plan;</li> <li>Floor Plan;</li> <li>Elevation Plans; and</li> <li>Photos of building in previous location.</li> </ol> |
| Voting Requirements:              | Simple Majority                                                                                                                     |

# INTRODUCTION

The Shire of Toodyay has received an application seeking planning approval for a transportable dwelling located at Lot 2 Lovers Lane, Toodyay.

The application is being referred to Council for consideration as the applicant is requesting a variation to Council's Policy LPP.16 – Transported and Relocated Dwellings.

# BACKGROUND

Lot 2 Lovers Lane is a 92.4ha property located 7.5km south west of the Shire of Toodyay town centre. It is zoned Rural and is a cleared paddock. An existing outbuilding is located on the property.