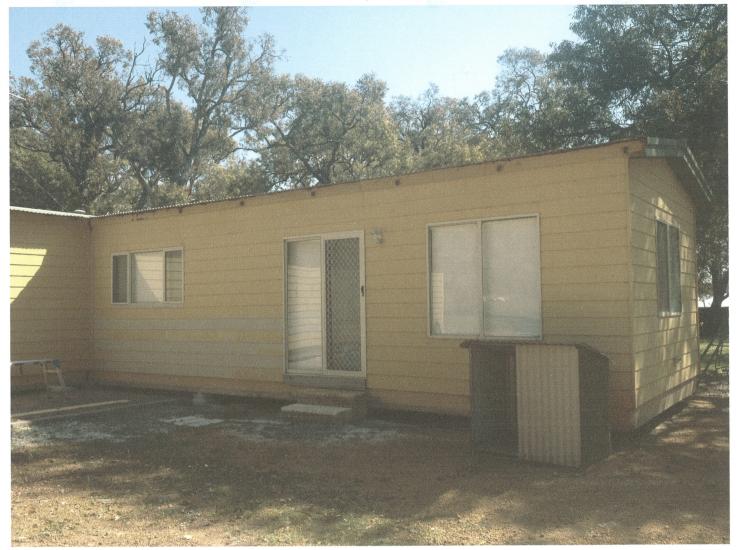

# 9.5.2 Lot 2 Lovers Lane, Toodyay – Transportable Dwelling

| Date of Report:                   | 8 October 2013                                                                                                                      |
|-----------------------------------|-------------------------------------------------------------------------------------------------------------------------------------|
| Applicant:                        | T Murray                                                                                                                            |
| File Ref:                         | 2LOV/A4434                                                                                                                          |
| Author:                           | Daniel Hills – Planning Officer                                                                                                     |
| Senior Officer:                   | Graeme Bissett – Manager Planning & Development                                                                                     |
| Officer's Disclosure of Interest: | Nil                                                                                                                                 |
| Attachments:                      | <ol> <li>Site Plan;</li> <li>Floor Plan;</li> <li>Elevation Plans; and</li> <li>Photos of building in previous location.</li> </ol> |
| Voting Requirements:              | Simple Majority                                                                                                                     |

# INTRODUCTION

The Shire of Toodyay has received an application seeking planning approval for a transportable dwelling located at Lot 2 Lovers Lane, Toodyay.

The application is being referred to Council for consideration as the applicant is requesting a variation to Council's Policy LPP.16 – Transported and Relocated Dwellings.

# BACKGROUND

Lot 2 Lovers Lane is a 92.4ha property located 7.5km south west of the Shire of Toodyay town centre. It is zoned Rural and is a cleared paddock. An existing outbuilding is located on the property.