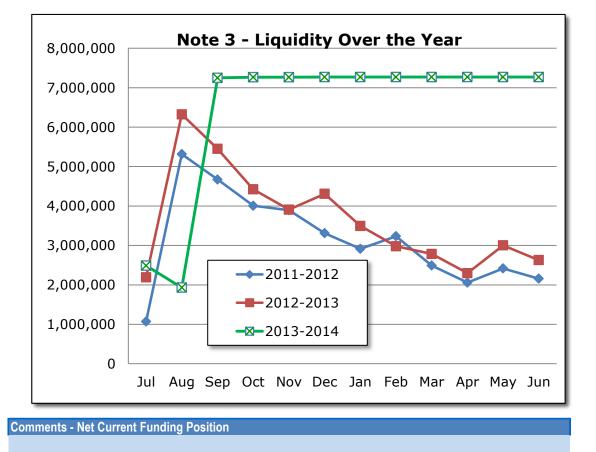

#### OFFICER'S COMMENT

Attached are the Monthly Financial Statements, Outstanding Rates and Outstanding Sundry Debtors report for the periods ending 31 August & 30 September 2013.

# OFFICER'S RECOMMENDATION/ADOPTION BY EXCEPTION RESOLUTION 302/10/13

That Council accepts the following reports:

1) Monthly Financial Statements, Outstanding Rates and Outstanding Sundry Debtors information for the periods ending 31 August & 30 September 2013.