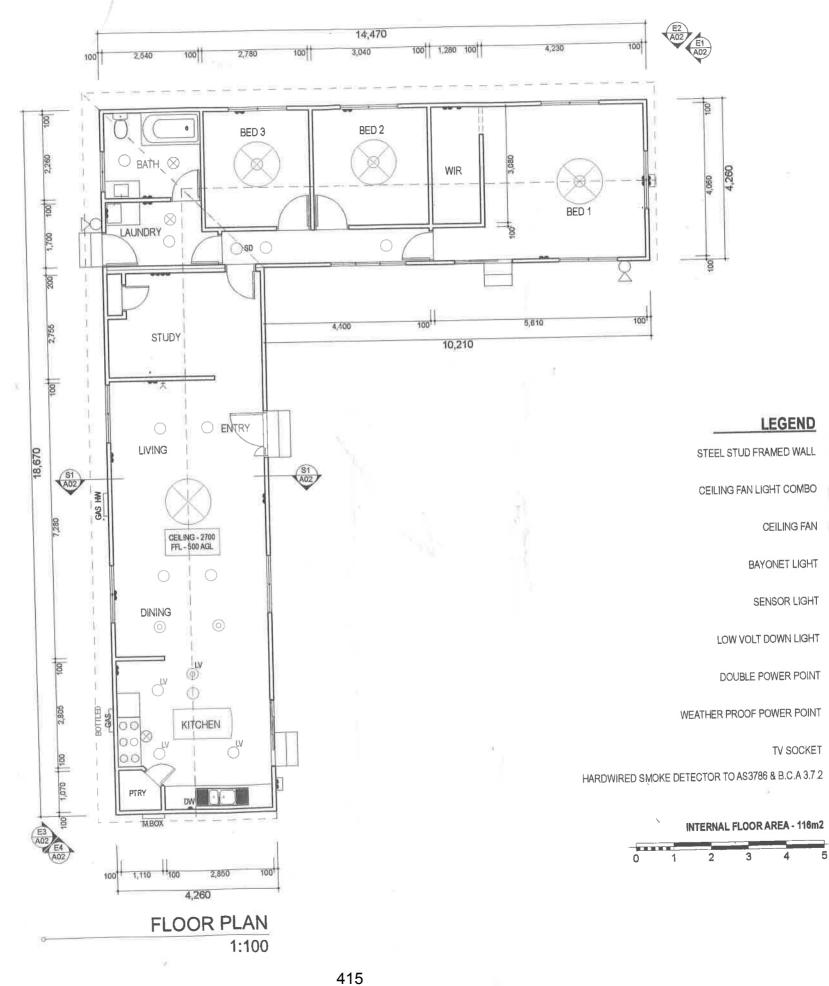

# 9.5.2 Lot 2 Lovers Lane, Toodyay – Transportable Dwelling

| Date of Report:                   | 8 October 2013                                                                                                                      |
|-----------------------------------|-------------------------------------------------------------------------------------------------------------------------------------|
| Applicant:                        | T Murray                                                                                                                            |
| File Ref:                         | 2LOV/A4434                                                                                                                          |
| Author:                           | Daniel Hills – Planning Officer                                                                                                     |
| Senior Officer:                   | Graeme Bissett – Manager Planning & Development                                                                                     |
| Officer's Disclosure of Interest: | Nil                                                                                                                                 |
| Attachments:                      | <ol> <li>Site Plan;</li> <li>Floor Plan;</li> <li>Elevation Plans; and</li> <li>Photos of building in previous location.</li> </ol> |
| Voting Requirements:              | Simple Majority                                                                                                                     |

# INTRODUCTION

The Shire of Toodyay has received an application seeking planning approval for a transportable dwelling located at Lot 2 Lovers Lane, Toodyay.

The application is being referred to Council for consideration as the applicant is requesting a variation to Council's Policy LPP.16 – Transported and Relocated Dwellings.

# BACKGROUND

Lot 2 Lovers Lane is a 92.4ha property located 7.5km south west of the Shire of Toodyay town centre. It is zoned Rural and is a cleared paddock. An existing outbuilding is located on the property.