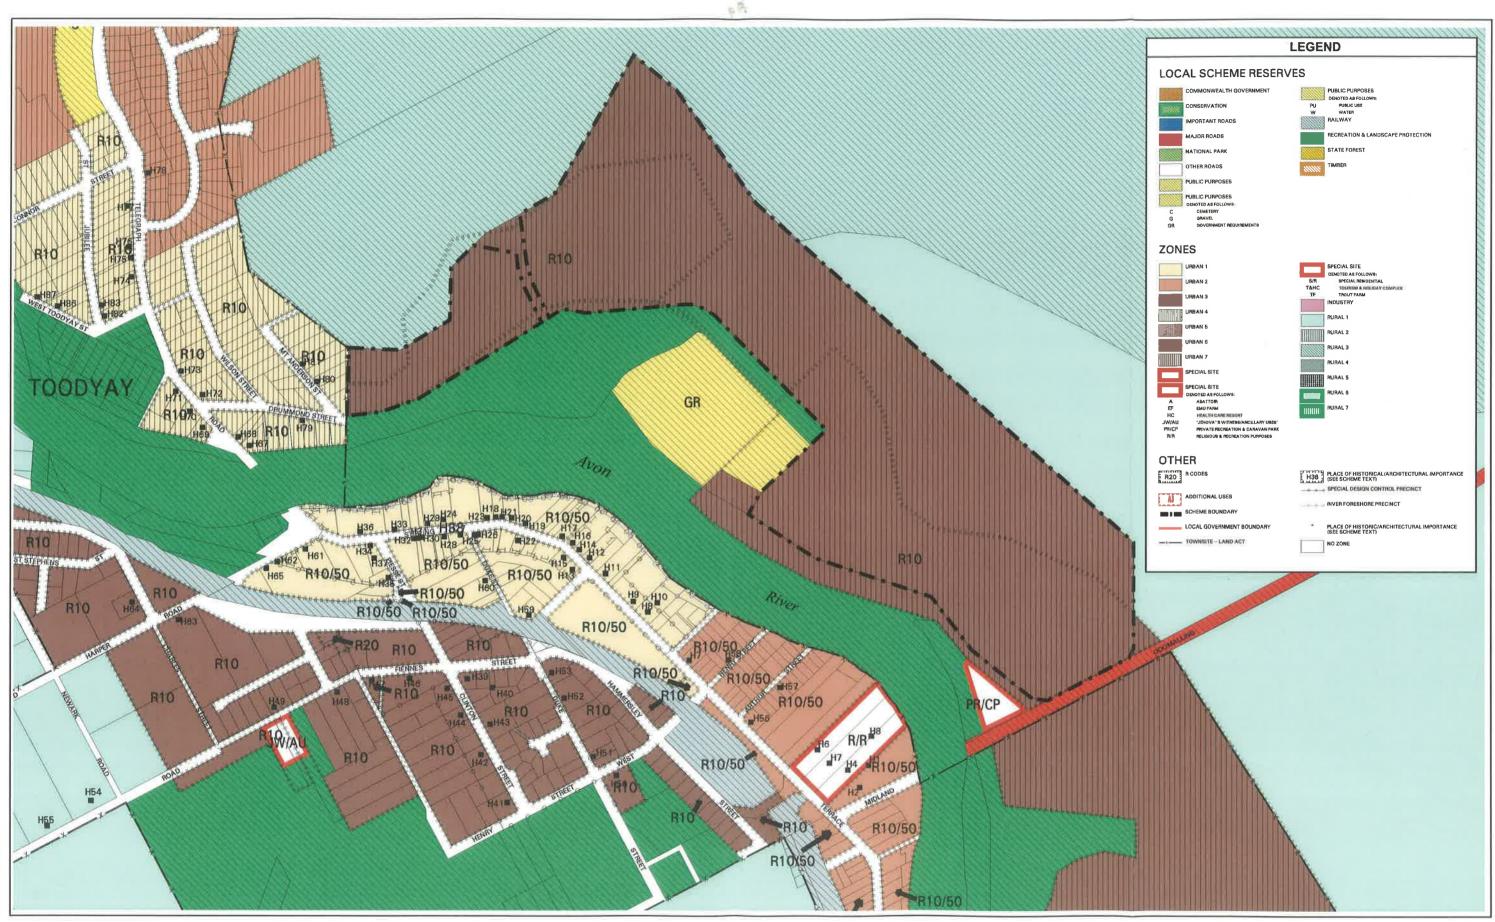

il."

In addition clause 3.16.5 of TPS1 reads:

"3.16.5 The land zoned Urban 6 – Future Development located between the Avon River and the proposed Toodyay Bypass, being portion of Avon Location U3, shall be subject to the preparation of a Structure Plan, approved by the Western Australian Planning Commission and Council, prior to the subdivision and development of the land.

The Structure Plan shall provide an assessment of traffic noise levels from the Toodyay Bypass and suitable noise mitigation measures, if required, to be implemented at subdivision and/or development stage,"

Table 13 of TPS1 details the land uses permissible within the "Urban 6" Zone and indicates, in respect to residential use:

"All residential uses subject to the provisions of the R10 Residential Planning Code."



2006

Source: WAPC/ Shire of Toodyay

Subject Land

NOT TO SCALE

446

### **FIGURE 3**

SHIRE OF TOODYAY TPS No:1 Lot 3 & 6 Goomalling - Toodyay Road NUNILE



PERTH TEI: (08) 9486 2222 Email: perth@ksap.com.au

#### 3.2 AMENDMENT NO.56 TO TPS 1

The parent land holding (Avon Location U3), including Lots 3 and 6, was the subject of Amendment No.56 to TPS1 (endorsed by the Minister for Planning in June 2003). Amendment No.56 rezoned Lots 3 and 6 to "Urban 6" and rationalised zoning boundaries in accordance with the accompanying "Foggarthorpe Residential Structure Plan".

The Amendment No.56 report indicates, at its conclusion:

"The intended rezoning represents the culmination of an extensive assessment of the most current environmental and planning issues and constraints of the area and