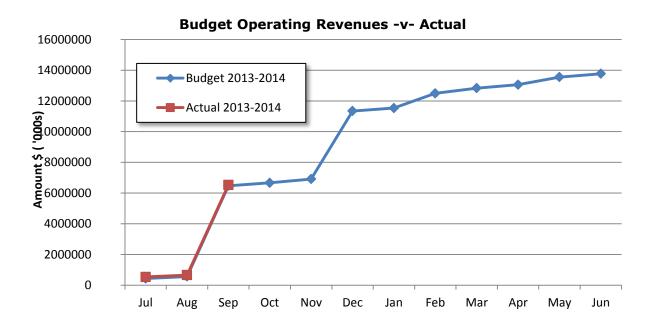

#### OFFICER'S COMMENT

Attached are the Monthly Financial Statements, Outstanding Rates and Outstanding Sundry Debtors report for the periods ending 31 August & 30 September 2013.

# OFFICER'S RECOMMENDATION/ADOPTION BY EXCEPTION RESOLUTION 302/10/13

That Council accepts the following reports:

1) Monthly Financial Statements, Outstanding Rates and Outstanding Sundry Debtors information for the periods ending 31 August & 30 September 2013.