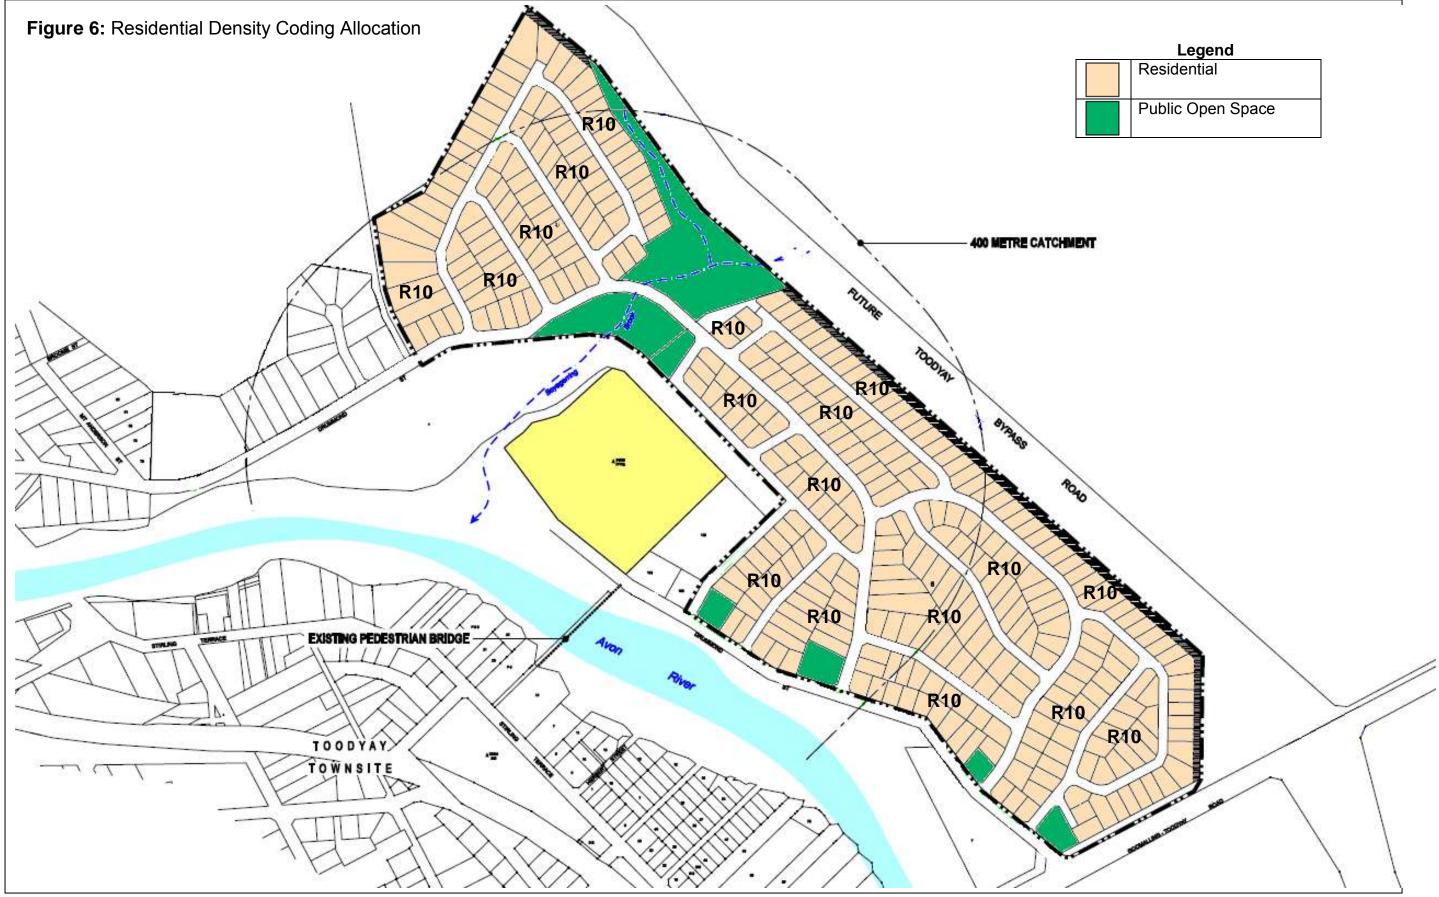

# BACKGROUND

Lot 208 Hamersley Street is a 948m<sup>2</sup> block zoned 'Residential' with a Density Coding of R10 under the provisions of Local Planning Scheme No 4. An existing dwelling exists on the property. The property has a primary street frontage on to Hamersley Street and a secondary street frontage on to Henry Street West.