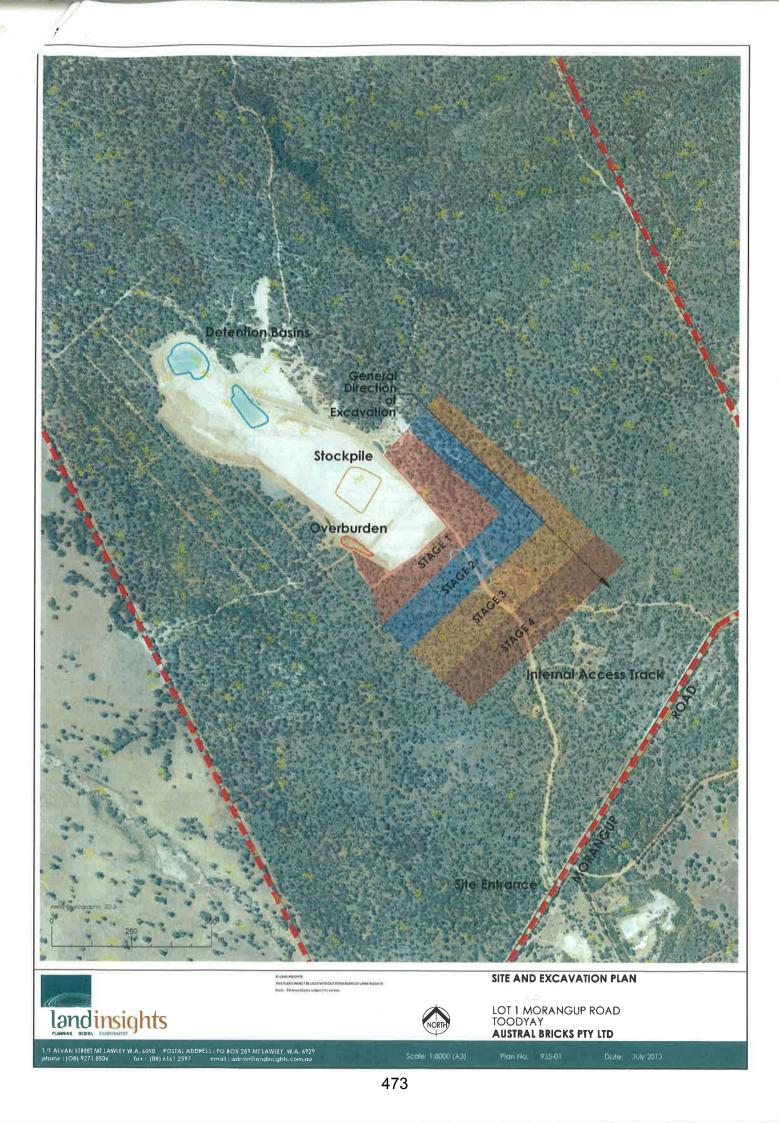

ment Plan is to be read as an appendage to the Foggarthorpe Residential Structure Plan (2007), after section 4.7.

### 4.8.2 Rationale

The R10 Residential Density Coding has been applied to former Lot 6 Goomalling Toodyay Road (Subdivision application S144729). The R10 Residential Density Coding has been applied due to its consistency with the land's Residential Density Coding under Town Planning Scheme No.3, where it was also R10. Furthermore, section 4.2.1.1 of the Foggarthorpe Residential Structure Plan (2007) states that "the maximum density [of the Structure Plan is] based on the standards applied under the Urban 6 Zone (average lot size 1000m<sup>2</sup>; minimum lot size 875m<sup>2</sup>)".



| Legend            |
|-------------------|
| Residential       |
| Public Open Space |





| No | Contact                         | Submission Comments                                                                                                                                                                                                                                                                                                                                                                                                                                                                                                                                                                                                                                                                                           | Recommendation          |
|----|---------------------------------|-