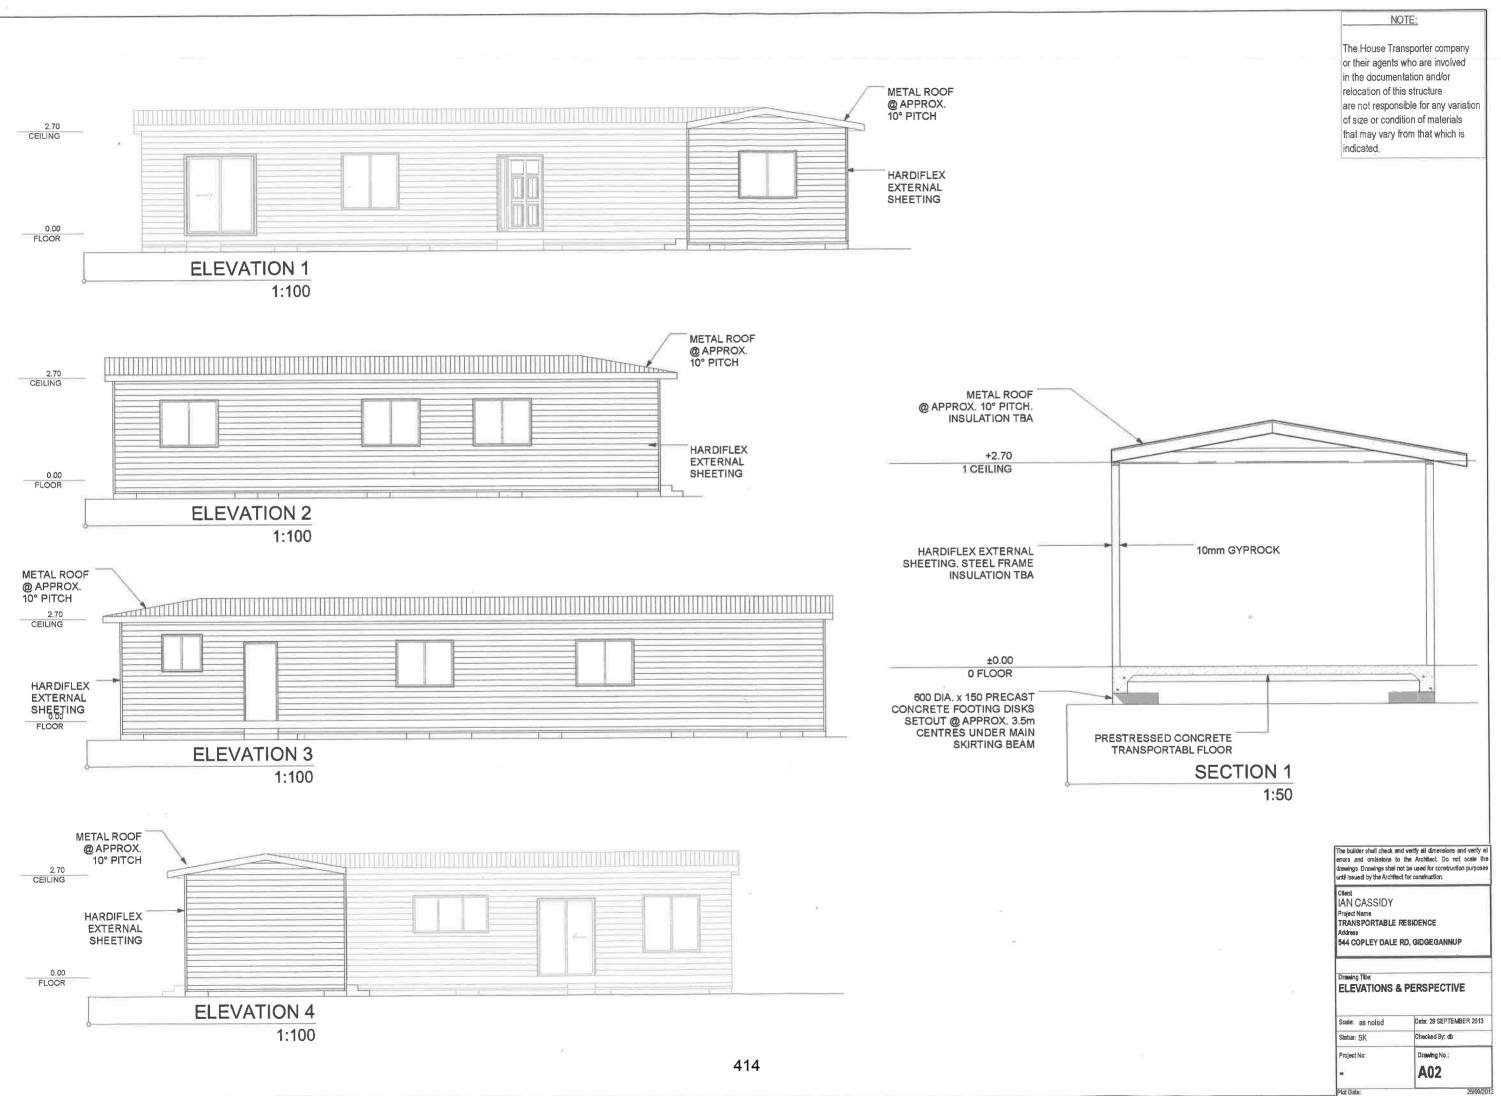

# 9.5.2 Lot 2 Lovers Lane, Toodyay – Transportable Dwelling

| Date of Report:                   | 8 October 2013                                                                                                                      |
|-----------------------------------|-------------------------------------------------------------------------------------------------------------------------------------|
| Applicant:                        | T Murray                                                                                                                            |
| File Ref:                         | 2LOV/A4434                                                                                                                          |
| Author:                           | Daniel Hills – Planning Officer                                                                                                     |
| Senior Officer:                   | Graeme Bissett – Manager Planning & Development                                                                                     |
| Officer's Disclosure of Interest: | Nil                                                                                                                                 |
| Attachments:                      | <ol> <li>Site Plan;</li> <li>Floor Plan;</li> <li>Elevation Plans; and</li> <li>Photos of building in previous location.</li> </ol> |
| Voting Requirements:              | Simple Majority                                                                                                                     |

# INTRODUCTION

The Shire of Toodyay has received an application seeking planning approval for a transportable dwelling located at Lot 2 Lovers Lane, Toodyay.

The application is being referred to Council for consideration as the applicant is requesting a variation to Council's Policy LPP.16 – Transported and Relocated Dwellings.

# BACKGROUND

Lot 2 Lovers Lane is a 92.4ha property located 7.5km south west of the Shire of Toodyay town centre. It is zoned Rural and is a cleared paddock. An existing outbuilding is located on the property.