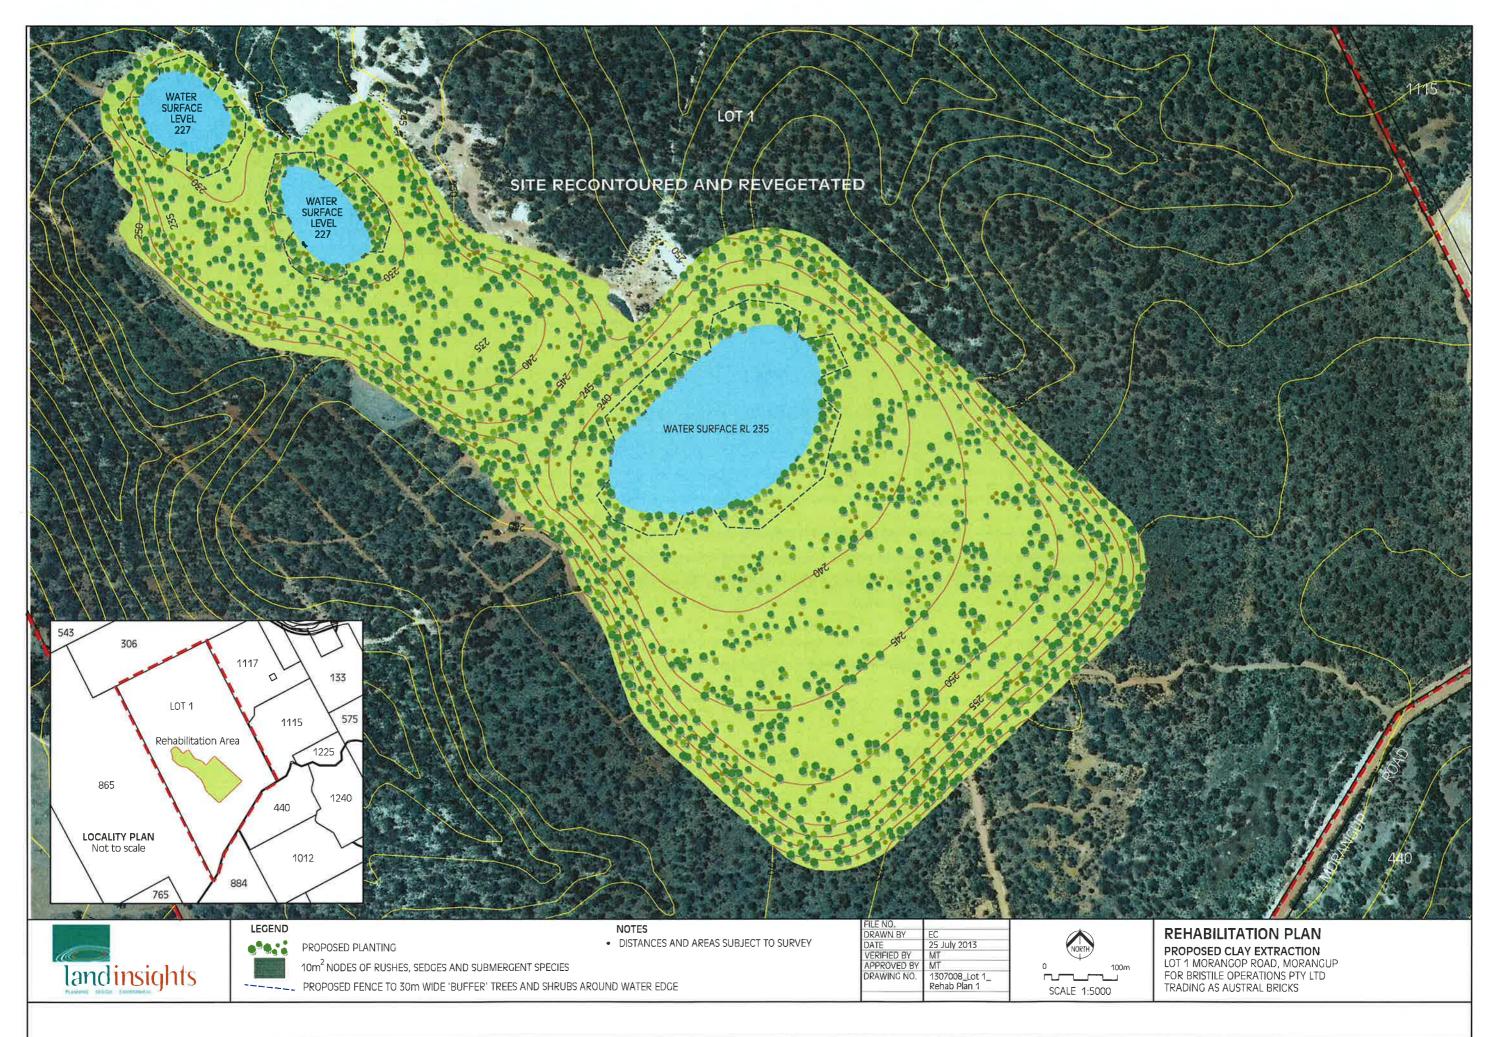

nt Plan is to be read as an appendage to the Foggarthorpe Residential Structure Plan (2007), after section 4.7.

### 4.8.2 Rationale

The R10 Residential Density Coding has been applied to former Lot 6 Goomalling Toodyay Road (Subdivision application S144729). The R10 Residential Density Coding has been applied due to its consistency with the land's Residential Density Coding under Town Planning Scheme No.3, where it was also R10. Furthermore, section 4.2.1.1 of the Foggarthorpe Residential Structure Plan (2007) states that "the maximum density [of the Structure Plan is] based on the standards applied under the Urban 6 Zone (average lot size 1000m<sup>2</sup>; minimum lot size 875m<sup>2</sup>)".



| Legend            |
|-------------------|
| Residential       |
| Public Open Space |





| No | Contact                         | Submission Comments                                                                                                                                                                                                                                                                                                                                                                                                                                                                                                                                                                                                                                                                                           | Recommendation          |
|----|---------------------------------|---