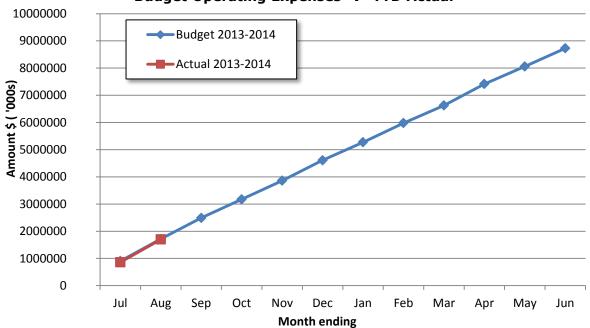

#### 9.3.2 Financial Statements – August & September 2013

| Date of Report:                                              | 4 October 2013                                                                                                                                                                          |
|--------------------------------------------------------------|-----------------------------------------------------------------------------------------------------------------------------------------------------------------------------------------|
| Proponent:                                                   | Shire of Toodyay                                                                                                                                                                        |
| File Ref:                                                    | FIN3                                                                                                                                                                                    |
| Author:                                                      | Cherie Delmage - Manager Corporate Services                                                                                                                                             |
| Responsible Officer:<br>Officer's Disclosure of<br>Interest: | Cherie Delmage - Manager Corporate Services<br>Nil                                                                                                                                      |
| Attachments:                                                 | <ol> <li>Monthly Financial Statements including<br/>Outstanding Rates Debtors and Outstanding<br/>Sundry Debtors for the month ending 31 August<br/>&amp; 30 September 2013.</li> </ol> |
| Voting Requirements:                                         | Simple Majority                                                                                                                                                                         |

#### OFFICER'S COMMENT

Attached are the Monthly Financial Statements, Outstanding Rates and Outstanding Sundry Debtors report for the periods ending 31 August & 30 September 2013.

# OFFICER'S RECOMMENDATION/ADOPTION BY EXCEPTION RESOLUTION 302/10/13

That Council accepts the following reports:

1) Monthly Financial Statements, Outstanding Rates and Outstanding Sundry Debtors information for the periods ending 31 August & 30 September 2013.