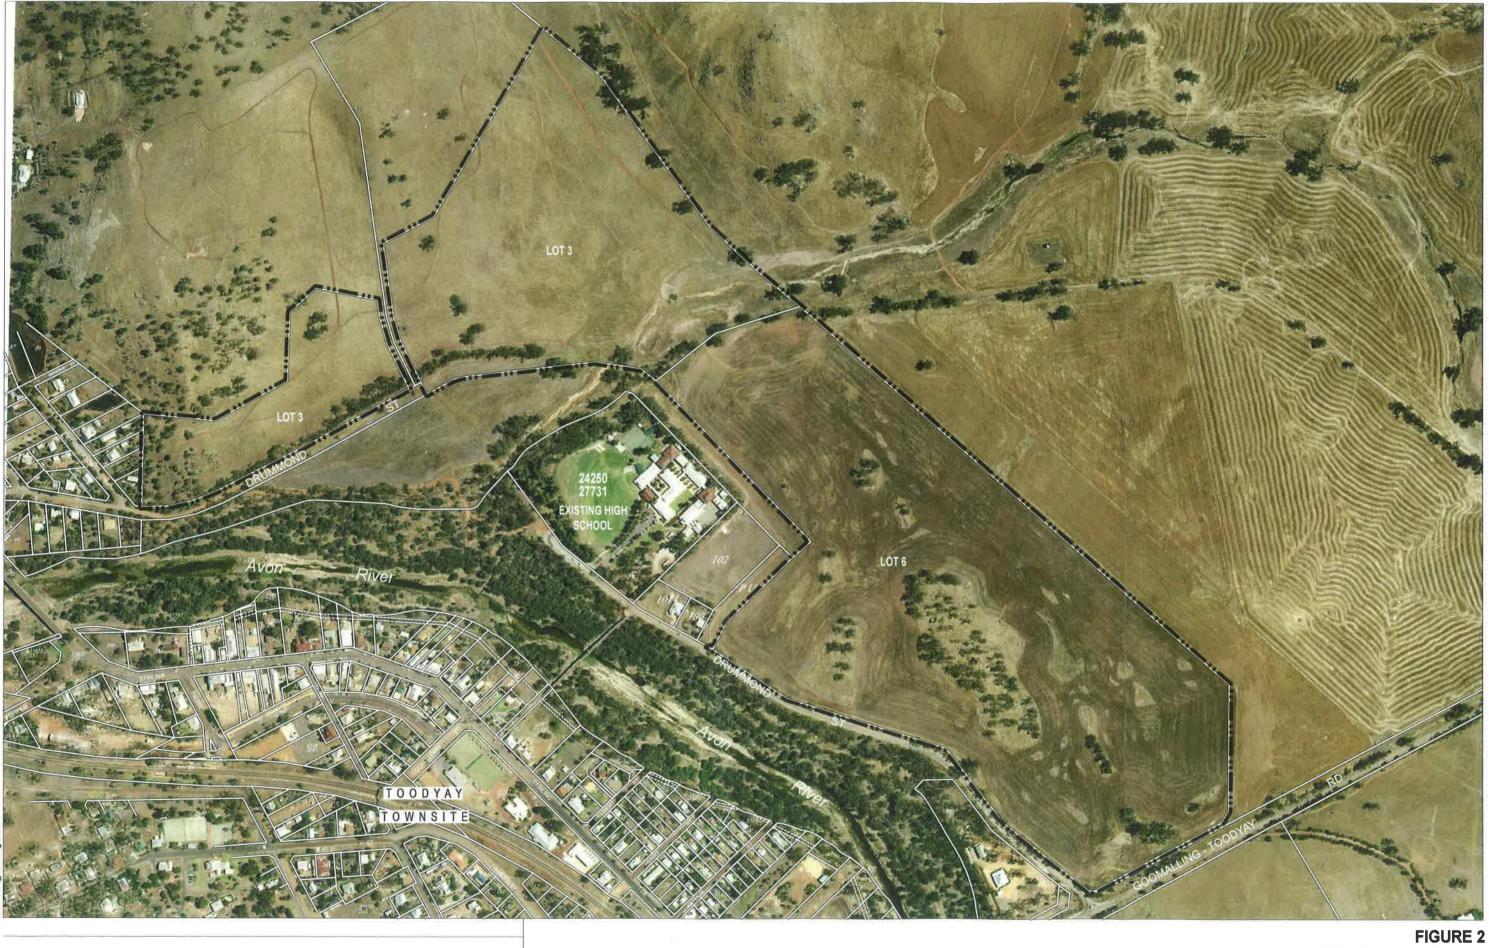

arates the land from the river. Limited vegetation remains on site, save for several small areas of vegetation within outcrops of rock which were not cleared for grazing.

#### 2.2 SURROUNDING CONTEXT

**Figures 1 and 2** show the subject land in context, relative to the wider Perth and Avon region, and also more locally, relative to the Toodyay townsite.

The site is situated directly adjacent to the existing Toodyay townsite, although it is physically separated from the town centre by the Avon River, and has Mount Anderson and the proposed Toodyay By-pass Road to its immediate north.







# LOCATION PLAN

Lot 3 & 6 Goomalling - Toodyay Road NUNILE koltasz smith

TOWN PLANNING · PROJECT MANAGEMENT URBAN DESIGN · DEVELOPMENT CONSULTING PERTH Tel: (08) 9486 2222 Email: perth@ksap.com.au



200

300m



koltas Lot 3 & 6 Goomalling - Toodyay Road NUNILE

PERTH Tel. (08) 9486 2222 Email: perth@ksap.com.au

The main features in the immediate vicinity of the site as detailed in the 2001 Structure Plan and updated here are as follows:

- Toodyay Town Centre the subject land is situated immediately north of the town centre. Although physically separated by the Avon River, the site enjoys relatively direct access to the town centre as it is situated between the two main river crossings (from the east and north) into Toodyay. A direct pedestrian link to the Town Centre exists joining the land via the existing footbridge river crossing to the Toodyay Town Centre.
- Toodyay District High School the school adjoins the south west corner of the site in proximity to the Avon River. This