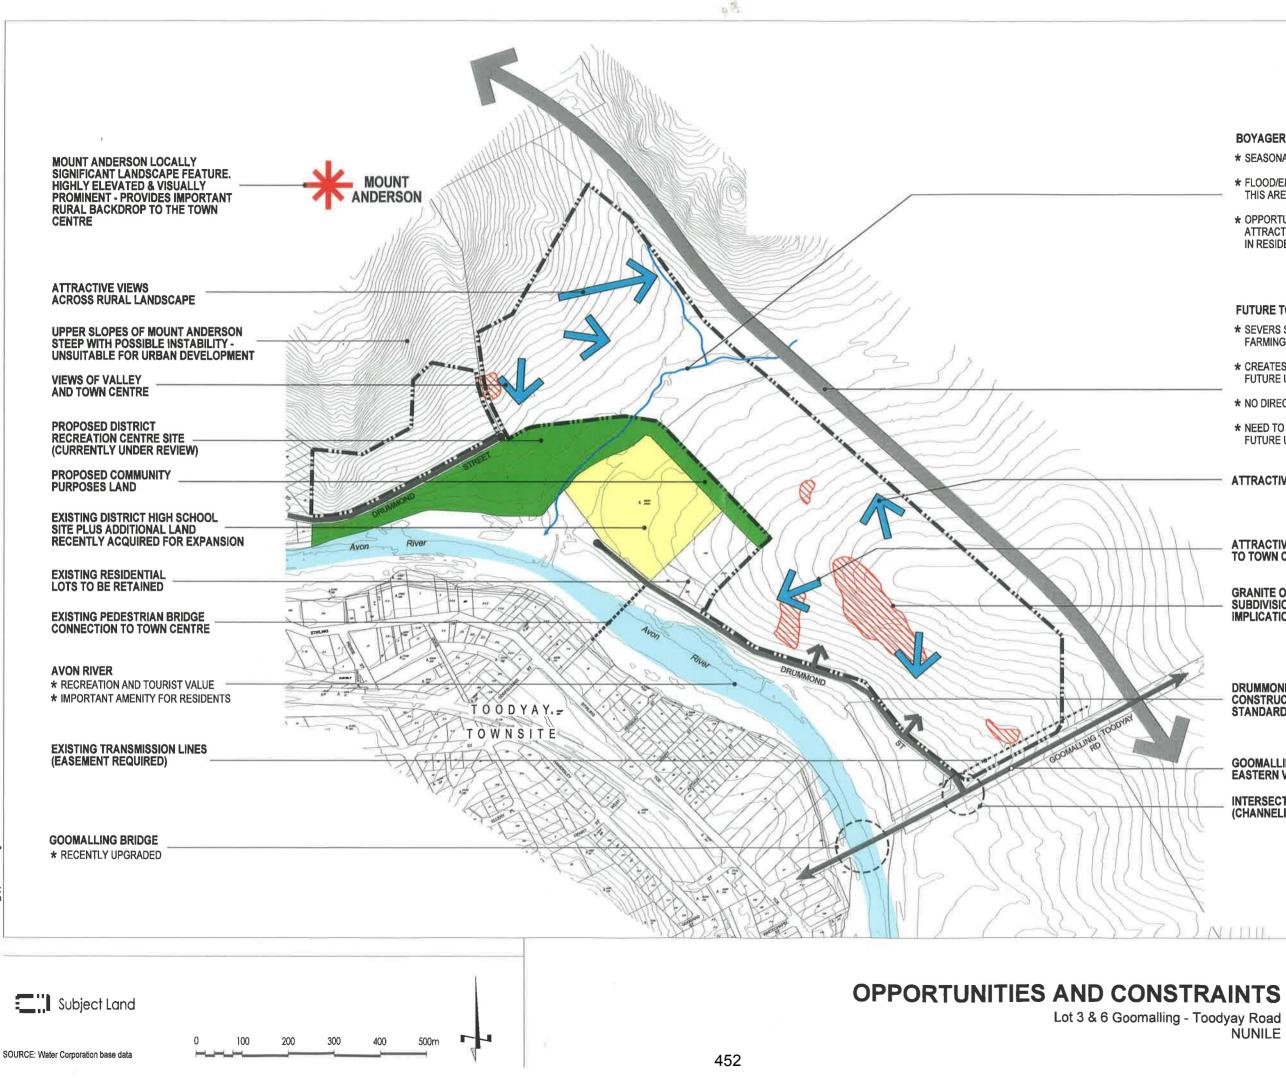

provides a residential land product consistent with site context and local market requirements.

The 2001 Foggarthorpe Structure Plan sought to produce a landuse and subdivisional framework which makes efficient use of the residential land resource, but in a manner which respects the physical and environmental characteristics of the land and its environs, ensuring that the subdivisional pattern is sufficiently robust to meet the varying and changing demands of the local residential market. The Structure Plan proposed for approval herein continues to remain consistent with the earlier plan, retaining a base of Residential R10 lot size, albeit with a particularly robust street layout that is sufficiently flexible in respect to review of lot size or staging of development if ever required.





- \* FLOOD/EROSION POTENTIAL MAKES THIS AREA UNSUITABLE FOR DEVELOPMENT
- \* OPPORTUNITY FOR REMEDIATION TO MAKE ATTRACTIVE VISUAL/ OPEN SPACE FEATURE IN RESIDENTIAL DEVELOPMENT CONTEXT

#### FUTURE TOODYAY BYPASS ROAD:

- \* SEVERS SUBJECT AREA FROM BROADCARE FARMING ACTIVITY
- \* CREATES LOGICAL BOUNDARY FOR FUTURE URBAN EXPANSION
- \* NO DIRECT ACCESS PERMITTED
- \* NEED TO CONSIDER INTERFACE WITH FUTURE URBAN DEVELOPMENT

#### ATTRACTIVE VIEWS OF RURAL LANDSCAPE

ATTRACTIVE VIEW ACROSS RIVER TO TOWN CENTRE

GRANITE OUTCROPPING POSSIBLE SUBDIVISION AND CONSTRUCTION IMPLICATIONS

DRUMMOND STREET EAST CURRENTLY CONSTRUCTED TO SEALED RURAL STANDARD TO HIGH SCHOOL

**GOOMALLING - TOODYAY ROAD - MAIN** EASTERN VEHICLE LINK ACROSS RIVER

INTERSECTION UPGRADE REQUIRED. (CHANNELISED "T" INT