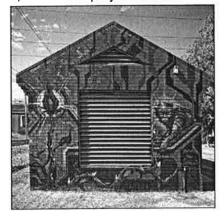

Councillors were supportive that the art would take place on a moveable banner/wall rather than on a building.

Cr Craddock moved a motion as follows:

That:

- 1. Council support the inclusion of our YAC Officer Ms Kristee Jolly as a part of this project being the 2nd Coordinator in partnership with the Toodyay Community Resource Centre; and
- 2. Council's preference is for the Art to be on a moveable structure. Any art proposed to be on a fixed structure must have the approval of the Heritage Advisor if in the Heritage Precinct, and the Manager of Planning and Development if elsewhere.