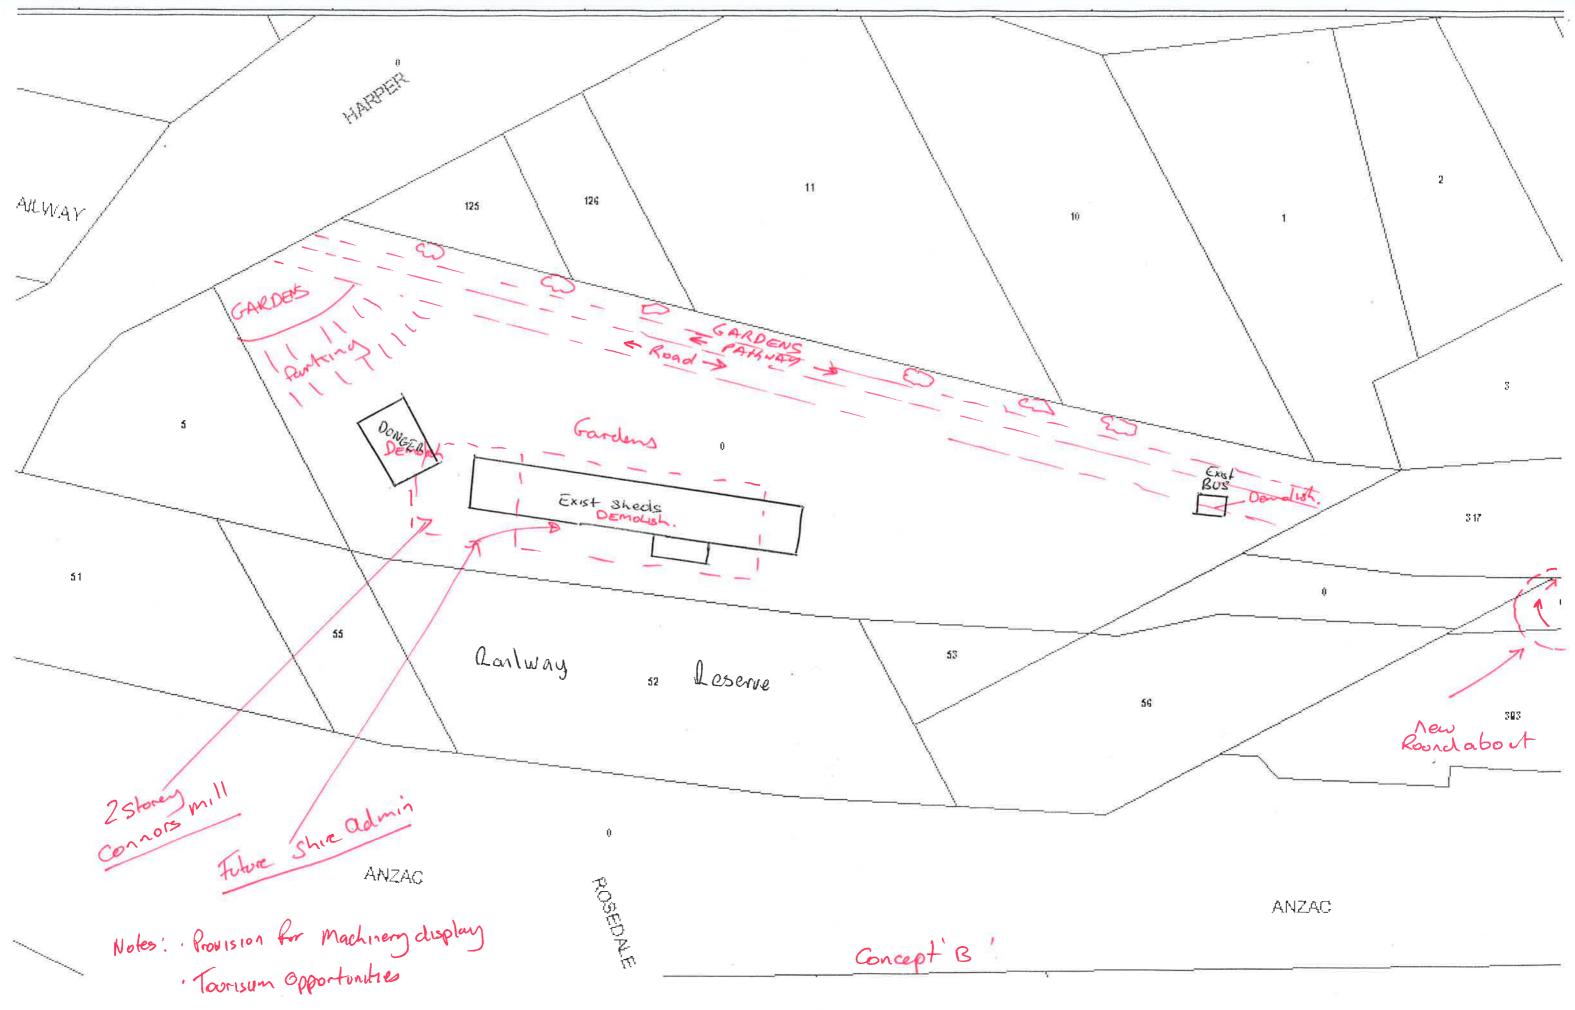

# 9.5.2 Lot 2 Lovers Lane, Toodyay – Transportable Dwelling

| Date of Report:                   | 8 October 2013                                                                                                                      |
|-----------------------------------|-------------------------------------------------------------------------------------------------------------------------------------|
| Applicant:                        | T Murray                                                                                                                            |
| File Ref:                         | 2LOV/A4434                                                                                                                          |
| Author:                           | Daniel Hills – Planning Officer                                                                                                     |
| Senior Officer:                   | Graeme Bissett – Manager Planning & Development                                                                                     |
| Officer's Disclosure of Interest: | Nil                                                                                                                                 |
| Attachments:                      | <ol> <li>Site Plan;</li> <li>Floor Plan;</li> <li>Elevation Plans; and</li> <li>Photos of building in previous location.</li> </ol> |
| Voting Requirements:              | Simple Majority                                                                                                                     |

# INTRODUCTION

The Shire of Toodyay has received an application seeking planning approval for a transportable dwelling located at Lot 2 Lovers Lane, Toodyay.

The application is being referred to Council for consideration as the applicant is requesting a variation to Council's Policy LPP.16 – Transported and Relocated Dwellings.

# BACKGROUND

Lot 2 Lovers Lane is a 92.4ha property located 7.5km south west of the Shire of Toodyay town centre. It is zoned Rural and is a cleared paddock. An existing outbuilding is located on the property.