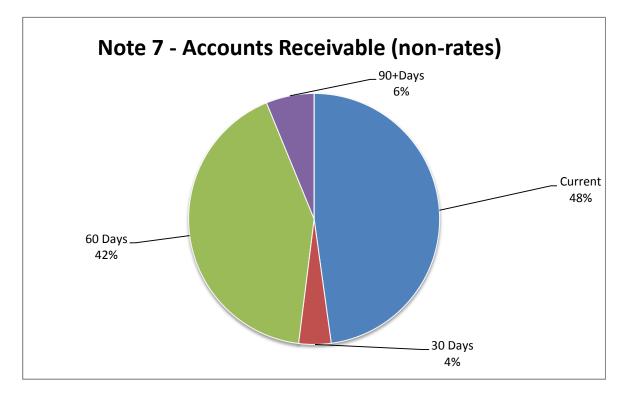

#### OFFICER'S COMMENT

Attached are the Monthly Financial Statements, Outstanding Rates and Outstanding Sundry Debtors report for the periods ending 31 August & 30 September 2013.

# OFFICER'S RECOMMENDATION/ADOPTION BY EXCEPTION RESOLUTION 302/10/13

That Council accepts the following reports:

1) Monthly Financial Statements, Outstanding Rates and Outstanding Sundry Debtors information for the periods ending 31 August & 30 September 2013.