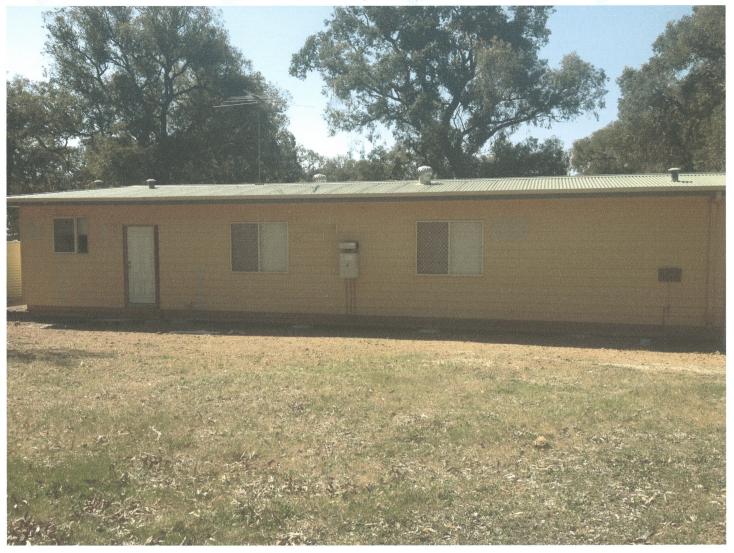

# 9.5.2 Lot 2 Lovers Lane, Toodyay – Transportable Dwelling

| Date of Report:                   | 8 October 2013                                                                                                                      |
|-----------------------------------|-------------------------------------------------------------------------------------------------------------------------------------|
| Applicant:                        | T Murray                                                                                                                            |
| File Ref:                         | 2LOV/A4434                                                                                                                          |
| Author:                           | Daniel Hills – Planning Officer                                                                                                     |
| Senior Officer:                   | Graeme Bissett – Manager Planning & Development                                                                                     |
| Officer's Disclosure of Interest: | Nil                                                                                                                                 |
| Attachments:                      | <ol> <li>Site Plan;</li> <li>Floor Plan;</li> <li>Elevation Plans; and</li> <li>Photos of building in previous location.</li> </ol> |
| Voting Requirements:              | Simple Majority                                                                                                                     |

# INTRODUCTION

The Shire of Toodyay has received an application seeking planning approval for a transportable dwelling located at Lot 2 Lovers Lane, Toodyay.

The application is being referred to Council for consideration as the applicant is requesting a variation to Council's Policy LPP.16 – Transported and Relocated Dwellings.

# BACKGROUND

Lot 2 Lovers Lane is a 92.4ha property located 7.5km south west of the Shire of Toodyay town centre. It is zoned Rural and is a cleared paddock. An existing outbuilding is located on the property.