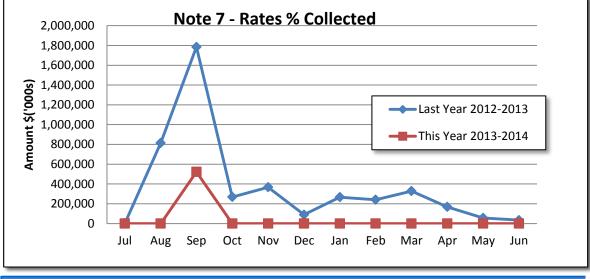

#### OFFICER'S COMMENT

Attached are the Monthly Financial Statements, Outstanding Rates and Outstanding Sundry Debtors report for the periods ending 31 August & 30 September 2013.

# OFFICER'S RECOMMENDATION/ADOPTION BY EXCEPTION RESOLUTION 302/10/13

That Council accepts the following reports:

1) Monthly Financial Statements, Outstanding Rates and Outstanding Sundry Debtors information for the periods ending 31 August & 30 September 2013.