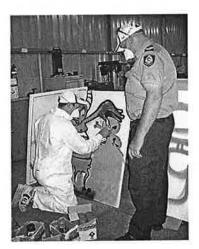

#### 9.2.1 Urban Art Workshop for Youth in Toodyay

| Date of Report:                   | October 3, 2013                                                                                                                                                                                                                                   |  |
|-----------------------------------|---------------------------------------------------------------------------------------------------------------------------------------------------------------------------------------------------------------------------------------------------|--|
| Proponent:                        | Toodyay Community Resource Centre                                                                                                                                                                                                                 |  |
| File Ref:                         |                                                                                                                                                                                                                                                   |  |
| Author:                           | Audrey Bell – Manager Community Development                                                                                                                                                                                                       |  |
| Responsible Officer:              | Audrey Bell – Manager Community Development                                                                                                                                                                                                       |  |
| Officer's Disclosure of Interest: | Nil                                                                                                                                                                                                                                               |  |
| Attachments:                      | <ol> <li>Urban Art Project Guidelines;</li> <li>Are you a Local Government? The benefits of<br/>Urban Art;</li> <li>City of Melville – Graffiti Vandalism Reduced<br/>by Half; and</li> <li>PTA – Urban Art and listings of Locations.</li> </ol> |  |
| Voting Requirements:              | Simple majority                                                                                                                                                                                                                                   |  |

#### INTRODUCTION

This report is to seek Council support for our YAC Officer – Ms Kristee Jolly to be involved in this proposed Urban Art project, which the Toodyay Community Resource Centre is planning to hold during the December 2013 – January 2014 school holidays.

#### BACKGROUND

The Toodyay CRC is proposing to apply for grant funding for a Y Culture grant from Country Arts WA. They are not seeking any funding from Council, but are seeking that our YAC Officer be involved in partnership for the writing of the grant application as well as being involved with the workshops when held.

Councillors were supportive that the art would take place on a moveable banner/wall rather than on a building.