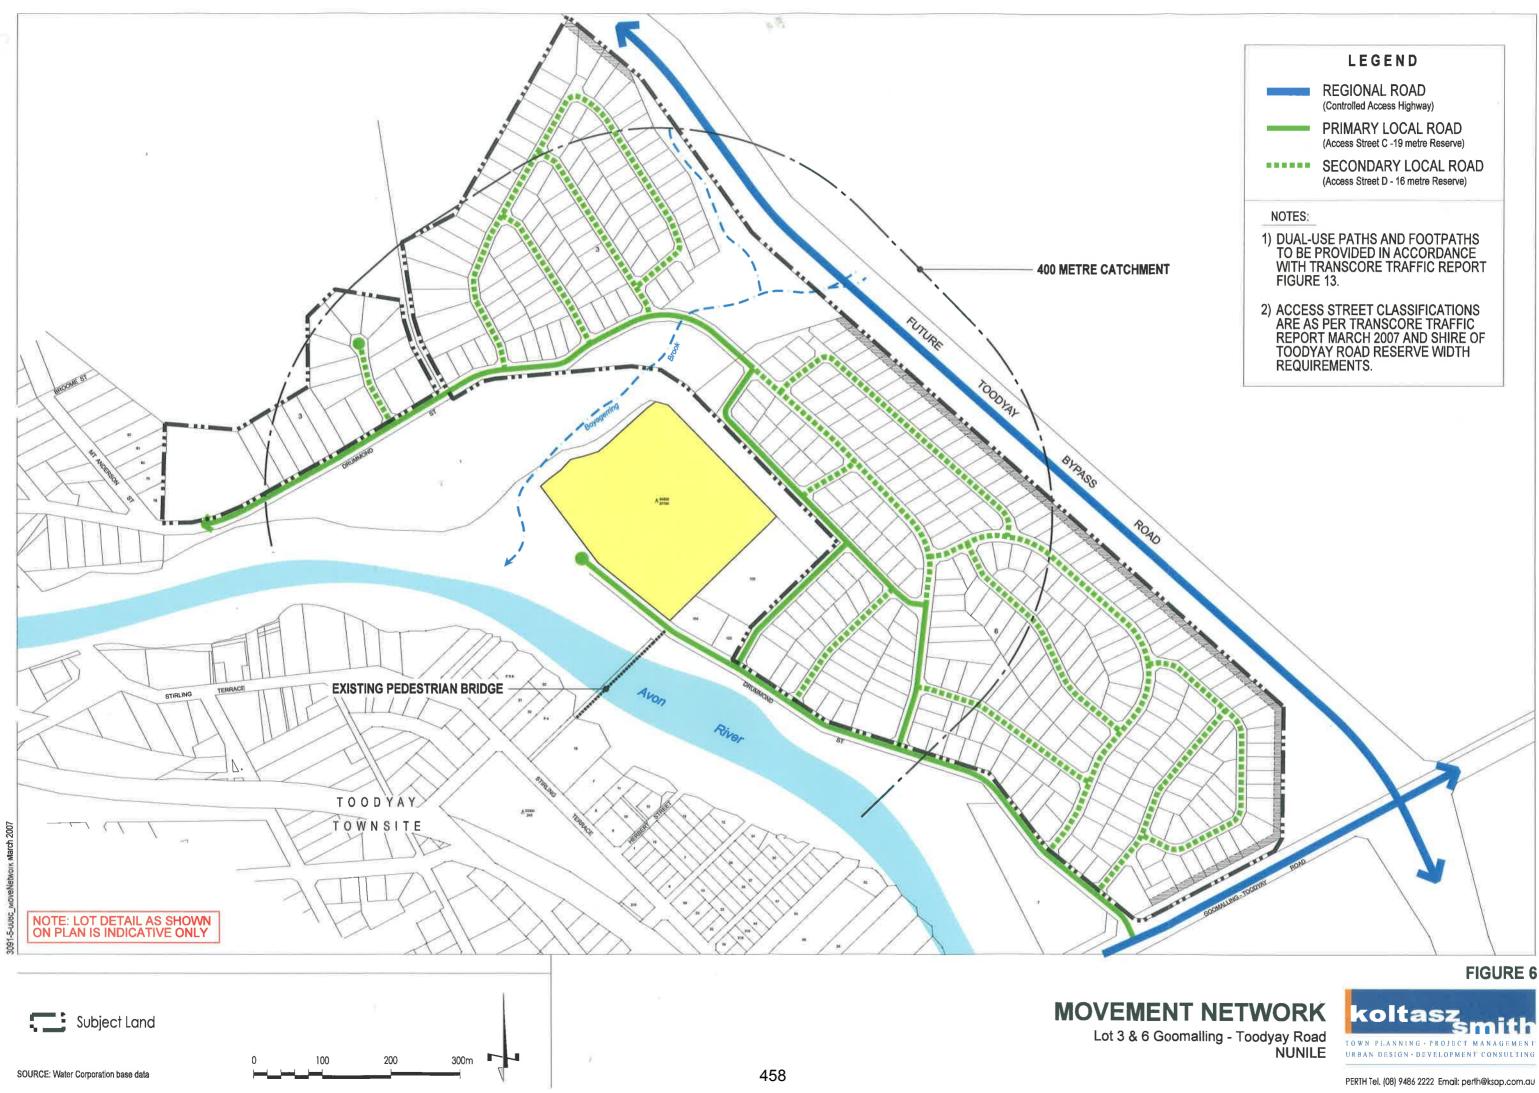

ides for a highly permeable movement system, providing direct accessibility from all parts of the sub-division. The road network provides for logical movement in either an easterly or westerly direction.

Pedestrian movement generally adheres to the permeable road system, providing legibility and connectivity for pedestrians throughout the estate. The subdivisional pattern emphasises strong connections to the public spaces and facilities within the Structure Plan area, as well as links to the external facilities, in particular the Avon River foreshore and Toodyay Town Centre. In respect to the pedestrian footbridge, the applicant undertakes to further discuss with the Shire of Toodyay the footbridge, with any position following negotiations to be reached prior to subdivision of the land.





To assist in maintaining the amenity of Goomalling-Toodyay Road, and consistent with the treatment adjoining the Toodyay Bypass, this Structure Plan incorporates a 10m landscape buffer strip along the portion of the site abutting the Goomalling-Toodyay Road reserve. This landscaping will exist within the proposed lots and be subject to requirements on individual lot owners not to clear and to maintain.

#### 4.3 ENVIRONMENTAL IMPACTS AND MANAGEMENT

The Structure Plan design has been based on a thorough analysis of the environmental characteristics of the land and its surrounds. A separate report, prepared by RPS Bowman Bishaw Gorham and forming part of the Part B technical material details the extent of any management requirements. These are summarised as context, and as the key featu