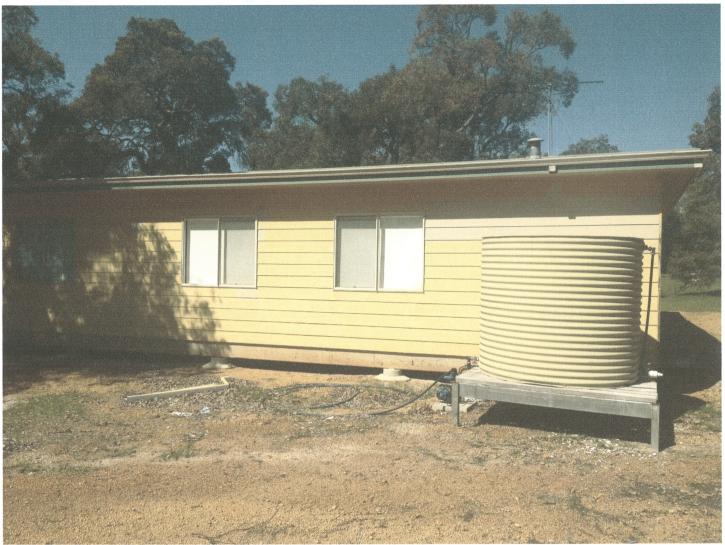

# 9.5.2 Lot 2 Lovers Lane, Toodyay – Transportable Dwelling

| Date of Report:                   | 8 October 2013                                                                                                                      |
|-----------------------------------|-------------------------------------------------------------------------------------------------------------------------------------|
| Applicant:                        | T Murray                                                                                                                            |
| File Ref:                         | 2LOV/A4434                                                                                                                          |
| Author:                           | Daniel Hills – Planning Officer                                                                                                     |
| Senior Officer:                   | Graeme Bissett – Manager Planning & Development                                                                                     |
| Officer's Disclosure of Interest: | Nil                                                                                                                                 |
| Attachments:                      | <ol> <li>Site Plan;</li> <li>Floor Plan;</li> <li>Elevation Plans; and</li> <li>Photos of building in previous location.</li> </ol> |
| Voting Requirements:              | Simple Majority                                                                                                                     |

# INTRODUCTION

The Shire of Toodyay has received an application seeking planning approval for a transportable dwelling located at Lot 2 Lovers Lane, Toodyay.

The application is being referred to Council for consideration as the applicant is requesting a variation to Council's Policy LPP.16 – Transported and Relocated Dwellings.

# BACKGROUND

Lot 2 Lovers Lane is a 92.4ha property located 7.5km south west of the Shire of Toodyay town centre. It is zoned Rural and is a cleared paddock. An existing outbuilding is located on the property.