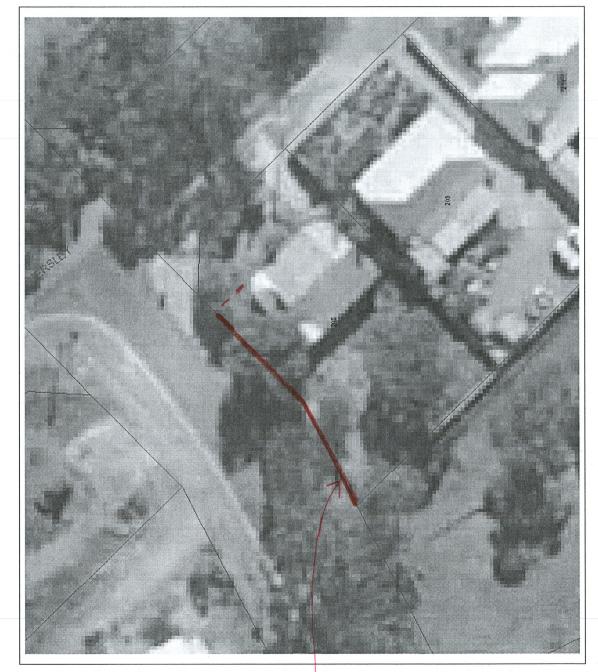

# 9.5.2 Lot 2 Lovers Lane, Toodyay – Transportable Dwelling

| Date of Report:                   | 8 October 2013                                                                                                                      |
|-----------------------------------|-------------------------------------------------------------------------------------------------------------------------------------|
| Applicant:                        | T Murray                                                                                                                            |
| File Ref:                         | 2LOV/A4434                                                                                                                          |
| Author:                           | Daniel Hills – Planning Officer                                                                                                     |
| Senior Officer:                   | Graeme Bissett – Manager Planning & Development                                                                                     |
| Officer's Disclosure of Interest: | Nil                                                                                                                                 |
| Attachments:                      | <ol> <li>Site Plan;</li> <li>Floor Plan;</li> <li>Elevation Plans; and</li> <li>Photos of building in previous location.</li> </ol> |
| Voting Requirements:              | Simple Majority                                                                                                                     |

# INTRODUCTION

The Shire of Toodyay has received an application seeking planning approval for a transportable dwelling located at Lot 2 Lovers Lane, Toodyay.

The application is being referred to Council for consideration as the applicant is requesting a variation to Council's Policy LPP.16 – Transported and Relocated Dwellings.

# BACKGROUND

Lot 2 Lovers Lane is a 92.4ha property located 7.5km south west of the Shire of Toodyay town centre. It is zoned Rural and is a cleared paddock. An existing outbuilding is located on the property.