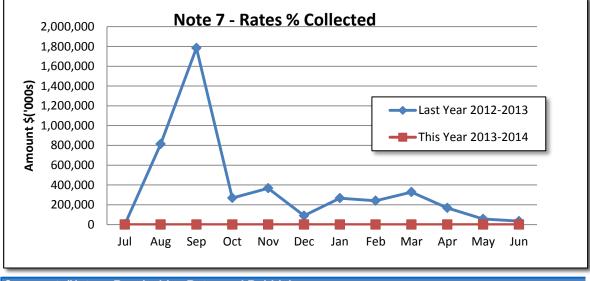

#### OFFICER'S COMMENT

Attached are the Monthly Financial Statements, Outstanding Rates and Outstanding Sundry Debtors report for the periods ending 31 August & 30 September 2013.