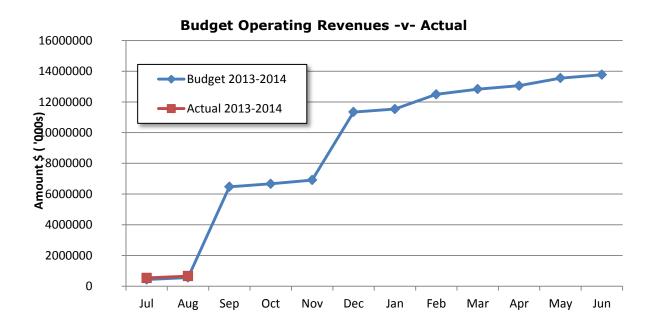

#### 9.3.2 Financial Statements – August & September 2013

| Date of Report:                                              | 4 October 2013                                                                                                                                                                          |
|--------------------------------------------------------------|-----------------------------------------------------------------------------------------------------------------------------------------------------------------------------------------|
| Proponent:                                                   | Shire of Toodyay                                                                                                                                                                        |
| File Ref:                                                    | FIN3                                                                                                                                                                                    |
| Author:                                                      | Cherie Delmage - Manager Corporate Services                                                                                                                                             |
| Responsible Officer:<br>Officer's Disclosure of<br>Interest: | Cherie Delmage - Manager Corporate Services<br>Nil                                                                                                                                      |
| Attachments:                                                 | <ol> <li>Monthly Financial Statements including<br/>Outstanding Rates Debtors and Outstanding<br/>Sundry Debtors for the month ending 31 August<br/>&amp; 30 September 2013.</li> </ol> |
| Voting Requirements:                                         | Simple Majority                                                                                                                                                                         |

#### OFFICER'S COMMENT

Attached are the Monthly Financial Statements, Outstanding Rates and Outstanding Sundry Debtors report for the periods ending 31 August & 30 September 2013.

# OFFICER'S RECOMMENDATION/ADOPTION BY EXCEPTION RESOLUTION 302/10/13

That Council accepts the following reports:

1) Monthly Financial Statements, Outstanding Rates and Outstanding Sundry Debtors information for the periods ending 31 August & 30 September 2013.