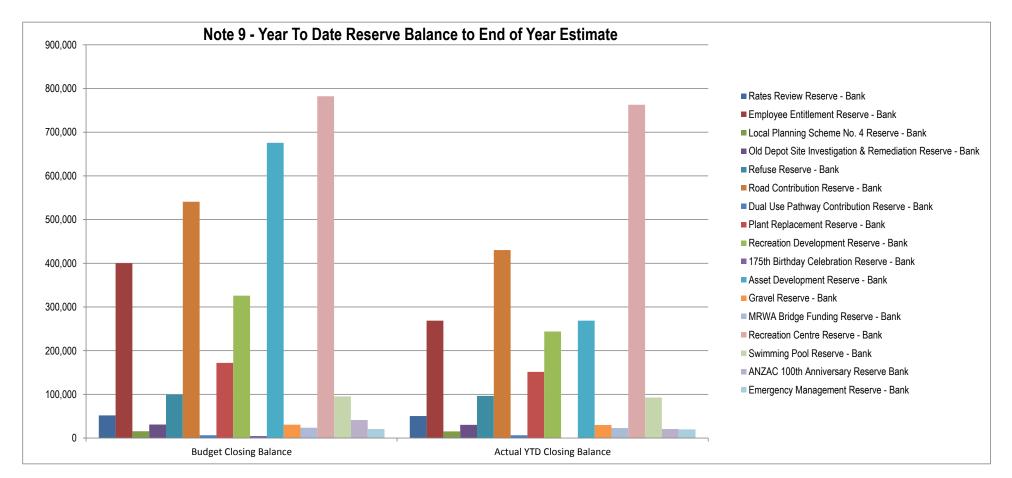

#### OFFICER'S COMMENT

Attached are the Monthly Financial Statements, Outstanding Rates and Outstanding Sundry Debtors report for the periods ending 31 August & 30 September 2013.