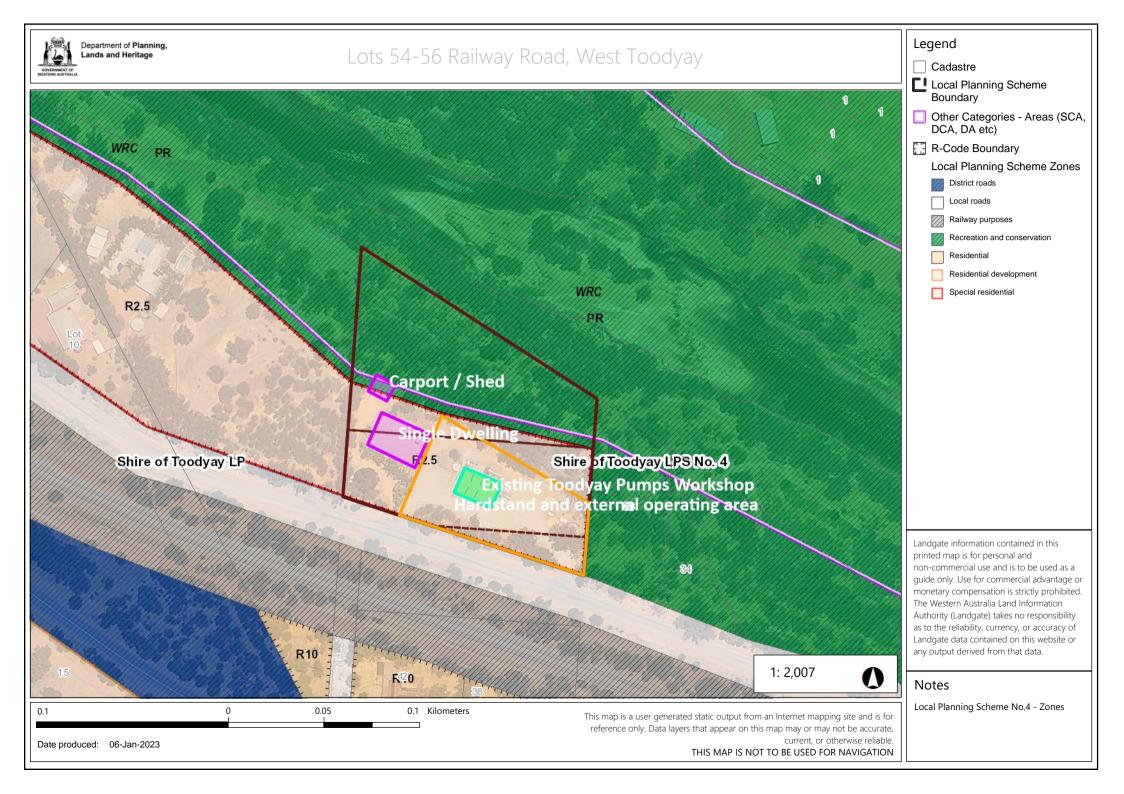

## TOODYAY PUMPS

Additional details pertaining to Application for expansion of business at 55 Railway Road, Toodyay WA 6566.

Re: Proposal for expansion of business activities at 55 Railway Road, Toodyay WA 6566 known as Toodyay Pumps to include Mechanical Repairs.