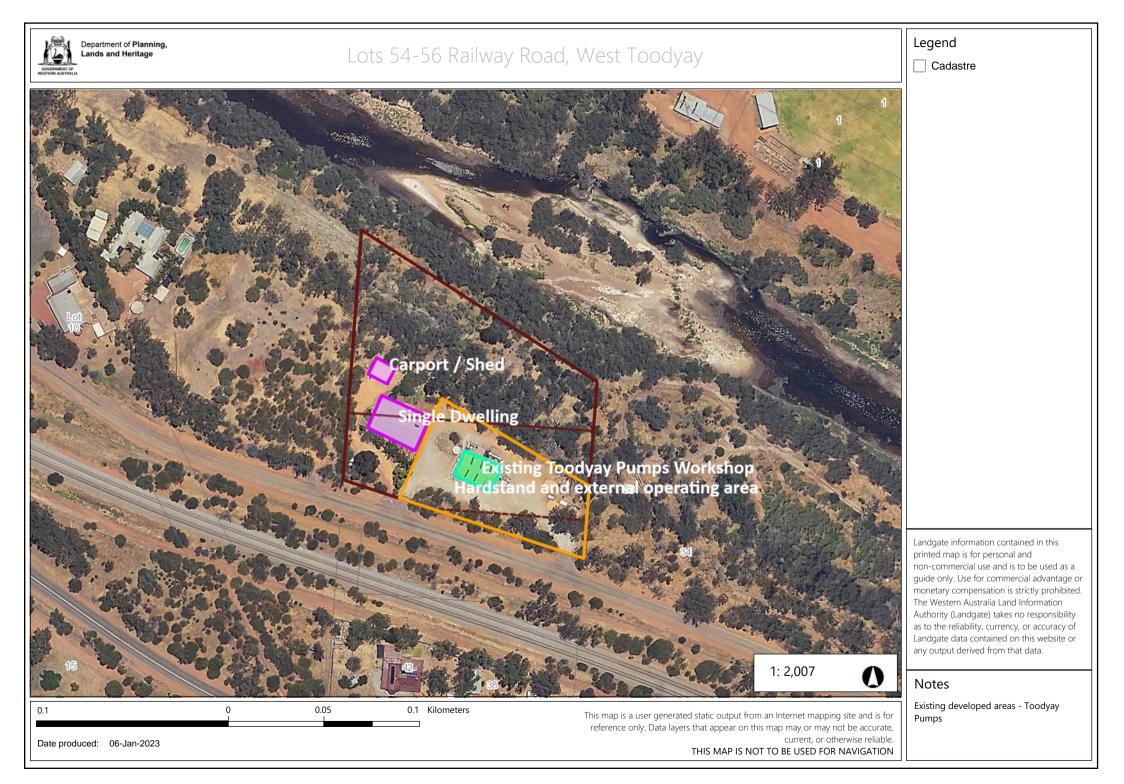

## TOODYAY PUMPS

Additional details pertaining to Application for expansion of business at 55 Railway Road, Toodyay WA 6566.

Re: Proposal for expansion of business activities at 55 Railway Road, Toodyay WA 6566 known as Toodyay Pumps to include Mechanical Repairs.

It is our intention to expand into light mechanical work and light fabrication (exhaust systems)

This will entail using all existing equipment at the workshop i.e. car hoist, lathe and welder.

Proposed operating hours will be Monday - Friday 8am - 5pm & Saturday 8am - 1pm

This will involve 1 extra person to operate.

Ample parking on site and there will be no significant increase in traffic.

Thank you for your consideration.

P- PARKING