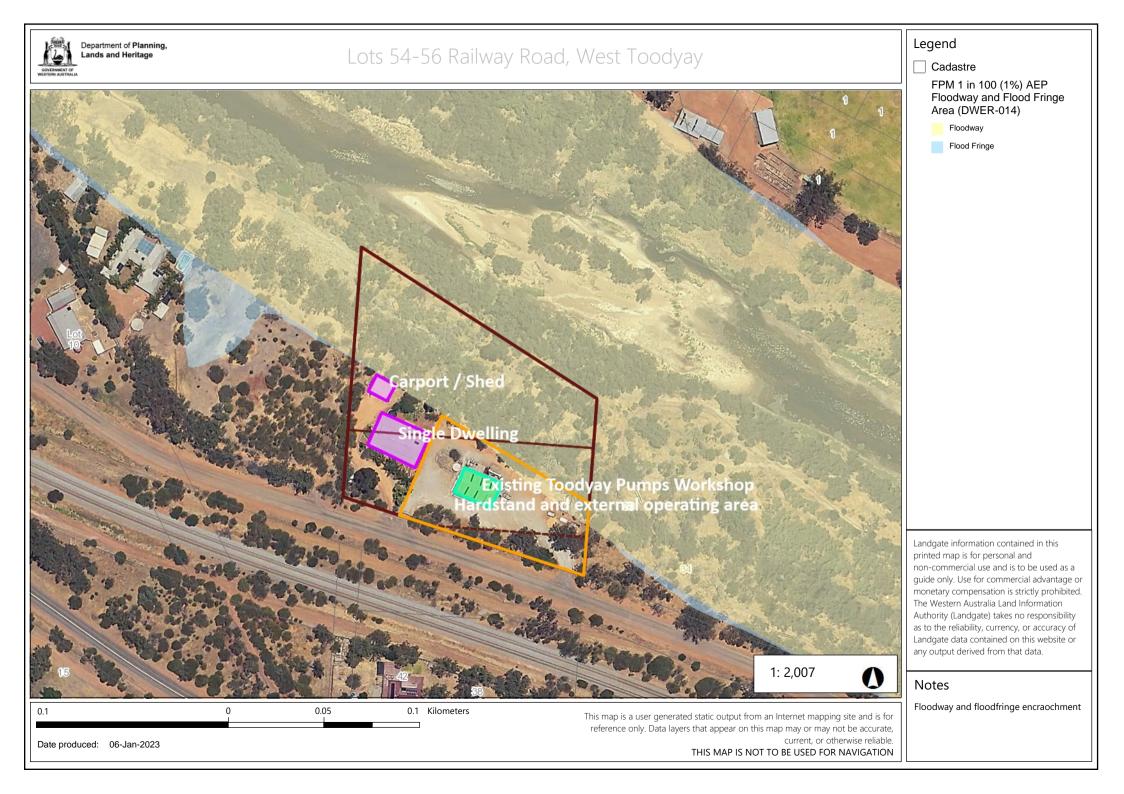

## TOODYAY PUMPS

Additional details pertaining to Application for expansion of business at 55 Railway Road, Toodyay WA 6566.

Re: Proposal for expansion of business activities at 55 Railway Road, Toodyay WA 6566 known as Toodyay Pumps to include Mechanical Repairs.